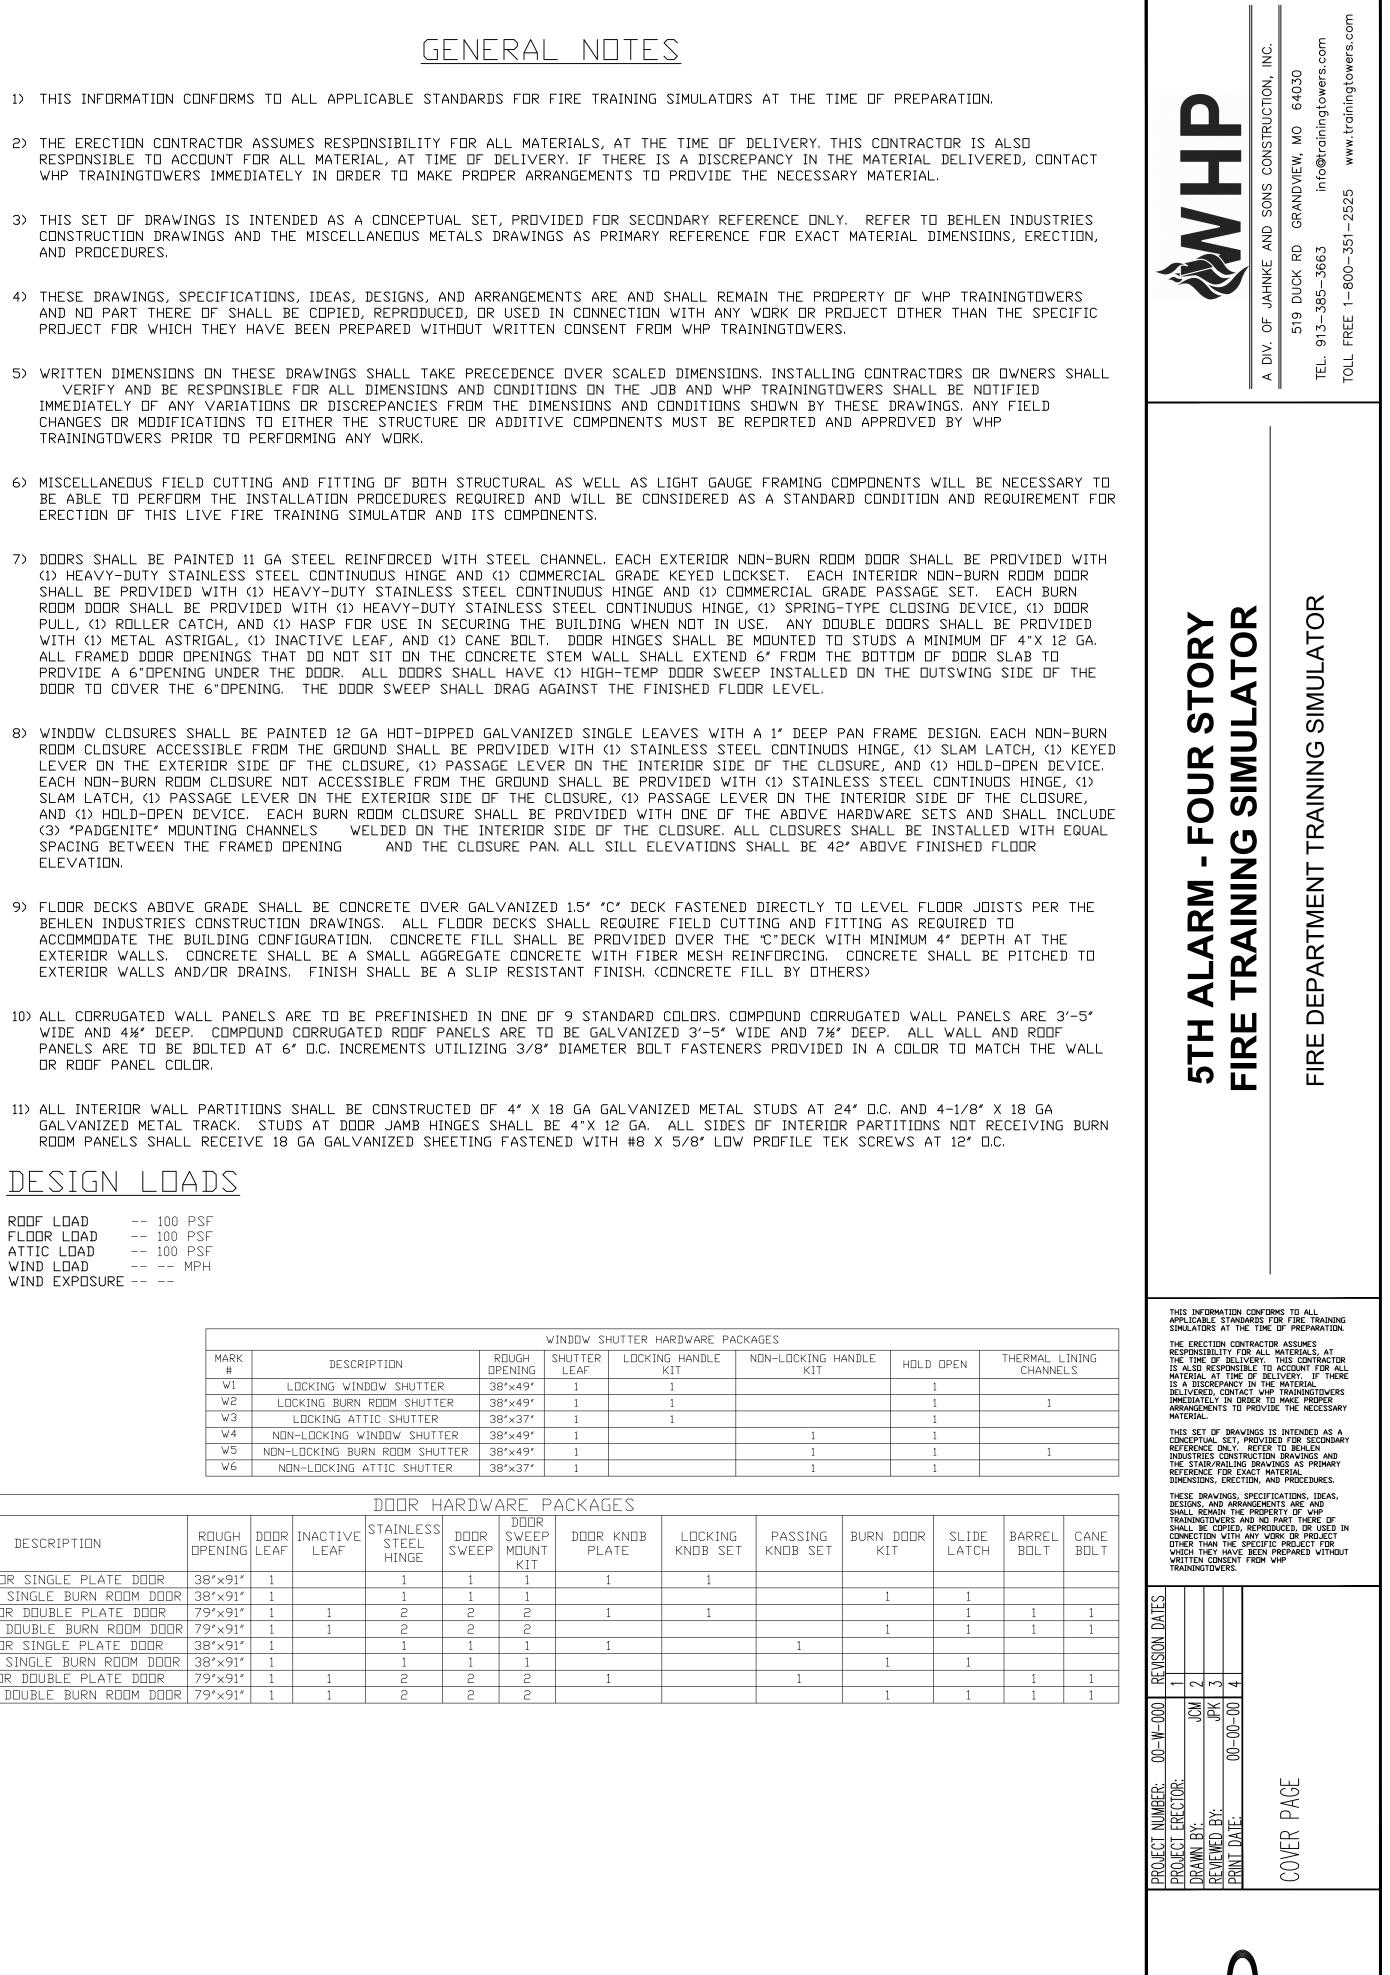

## **FIFTH ALARM - FOUR STORY** FIRE DEPARTMENT

- AND PROCEDURES.
- TRAININGTOWERS PRIOR TO PERFORMING ANY WORK.
- ERECTION OF THIS LIVE FIRE TRAINING SIMULATOR AND ITS COMPONENTS.
- ELEVATION.
- OR ROOF PANEL COLOR.

| DESIGN |       |
|--------|-------|
| DESIGN | LUADS |

| ROOF LOAD     | <br>100 | PSF |
|---------------|---------|-----|
| FLOOR LOAD    | <br>100 | PSF |
| ATTIC LOAD    | <br>100 | PSF |
| WIND LOAD     | <br>    | MPH |
| WIND EXPOSURE | <br>    |     |

| MARK<br># | DESCRIPTIO          |
|-----------|---------------------|
| W1        | LOCKING WINDOW S    |
| W2        | LOCKING BURN ROOM   |
| ₩З        | LOCKING ATTIC S     |
| W4        | NON-LOCKING WINDOW  |
| ₩5        | NON-LOCKING BURN RO |
| W6        |                     |

|           |                                |                  |              |                  | $\mathbb{D}$       |
|-----------|--------------------------------|------------------|--------------|------------------|--------------------|
| MARK<br># | DESCRIPTION                    | ROUGH<br>OPENING | DOOR<br>LEAF | INACTIVE<br>LEAF | STAII<br>ST<br>HII |
| D1        | EXTERIOR SINGLE PLATE DOOR     | 38″×91″          | 1            |                  |                    |
| D2        | EXTERIOR SINGLE BURN ROOM DOOR | 38″×91″          | 1            |                  |                    |
| DЗ        | EXTERIOR DOUBLE PLATE DOOR     | 79″×91″          | 1            | 1                |                    |
| D4        | EXTERIOR DOUBLE BURN ROOM DOOR | 79″×91″          | 1            | 1                |                    |
| D5        | INTERIOR SINGLE PLATE DOOR     | 38″×91″          | 1            |                  |                    |
| D6        | INTERIOR SINGLE BURN ROOM DOOR | 38″×91″          | 1            |                  |                    |
| D7        | INTERIOR DOUBLE PLATE DOOR     | 79″×91″          | 1            | 1                |                    |
| D8        | INTERIOR DOUBLE BURN ROOM DOOR | 79″×91″          | 1            | 1                |                    |