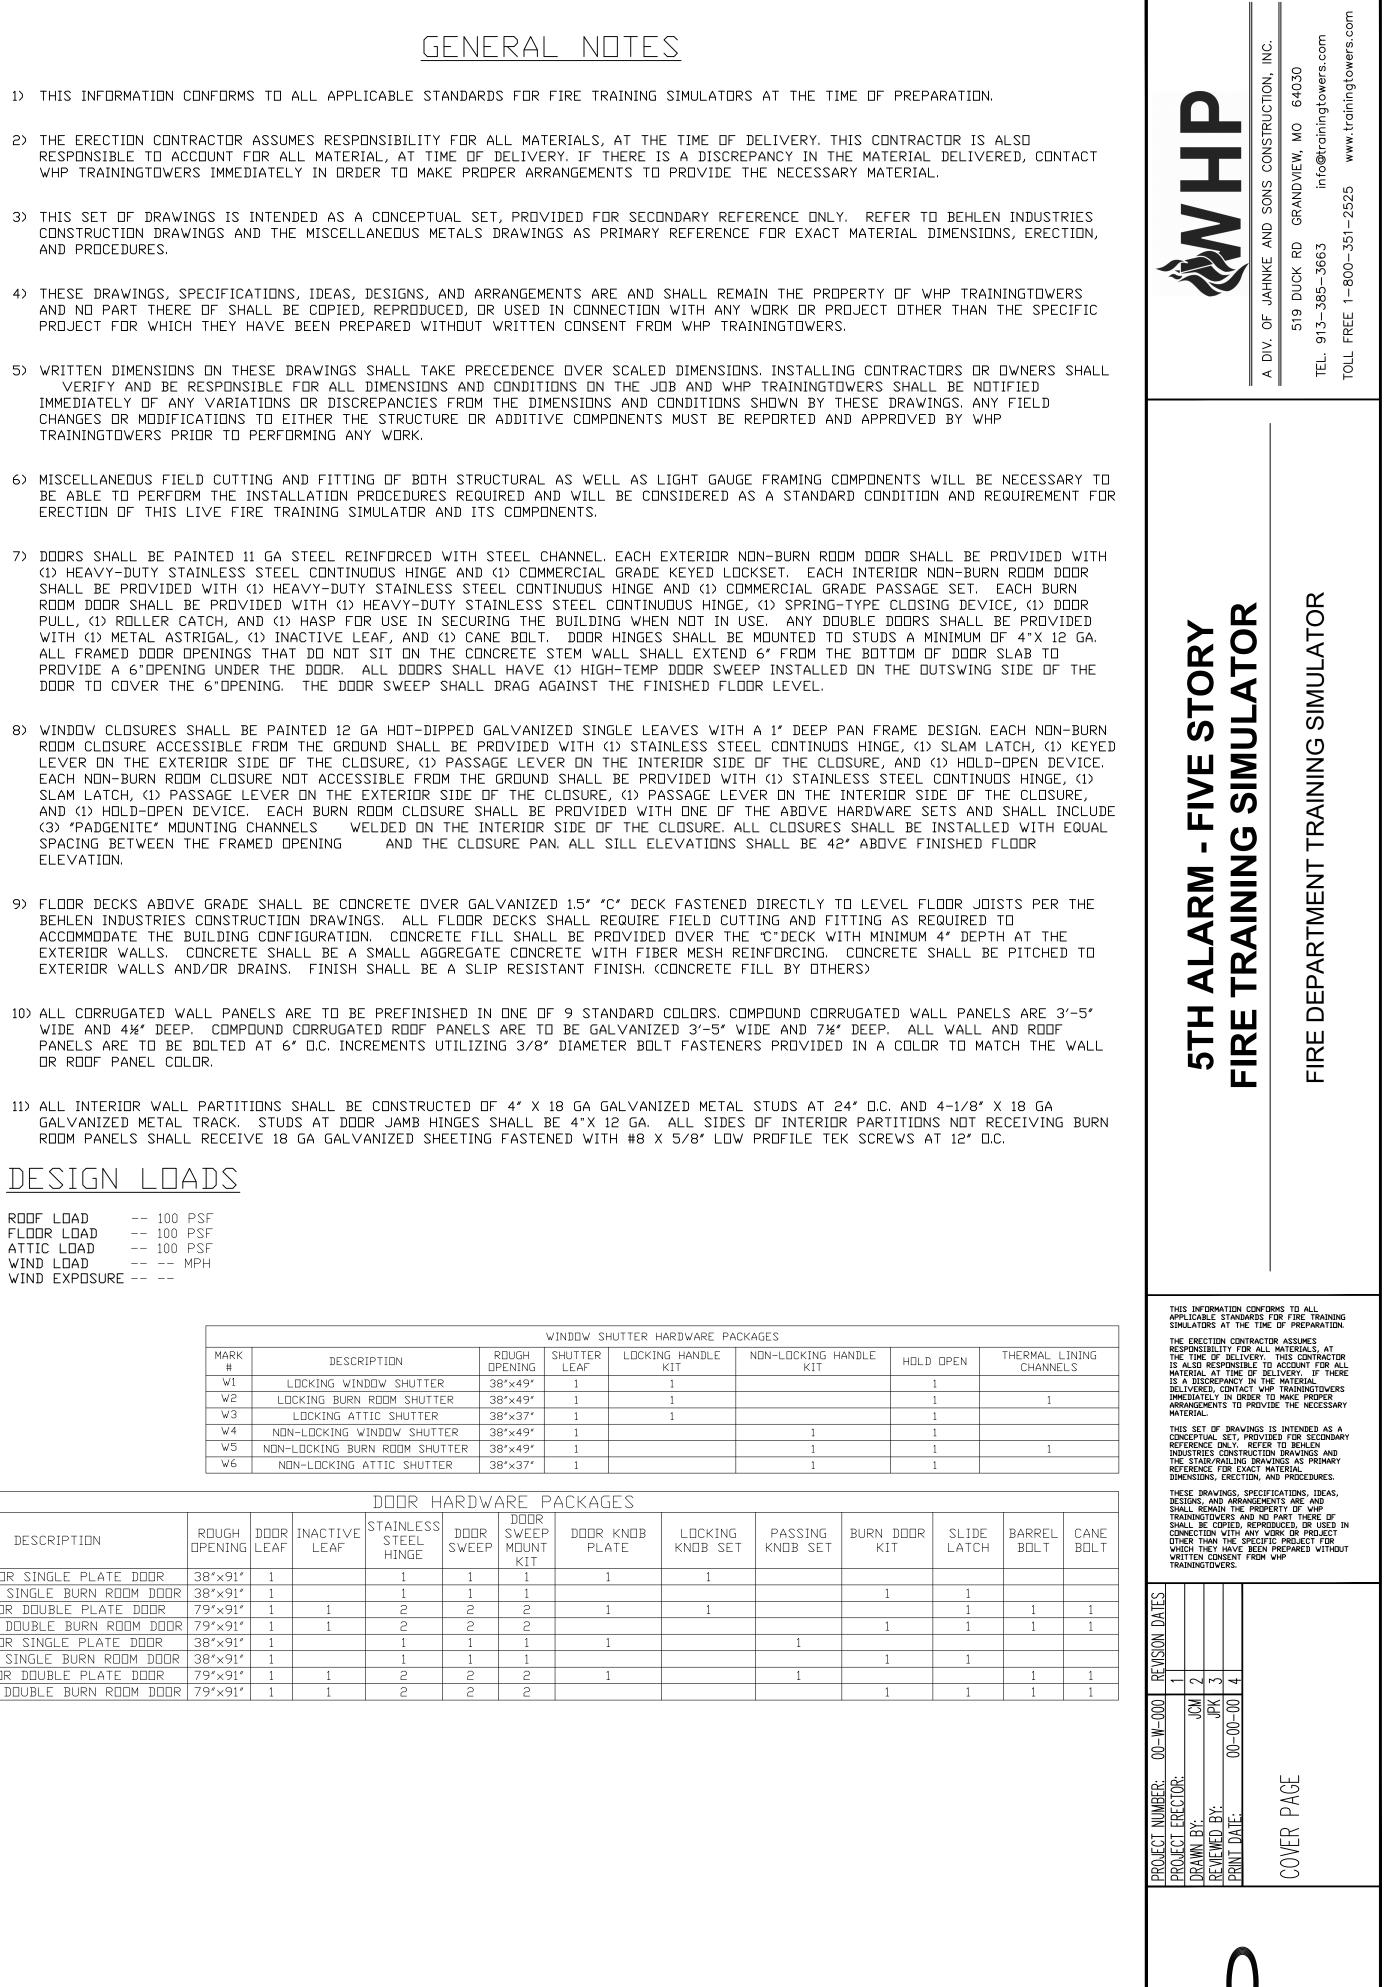

- AND PROCEDURES.
- TRAININGTOWERS PRIOR TO PERFORMING ANY WORK.
- ERECTION OF THIS LIVE FIRE TRAINING SIMULATOR AND ITS COMPONENTS.
- ELEVATION.
- OR ROOF PANEL COLOR.

| DESIGN | LOADS |
|--------|-------|
|--------|-------|

| ROOF LOAD     | <br>100 | PSF |
|---------------|---------|-----|
| FLOOR LOAD    | <br>100 | PSF |
| ATTIC LOAD    | <br>100 | PSF |
| WIND LOAD     | <br>    | MPH |
| WIND EXPOSURE | <br>    |     |

| MARK<br># | DESCRIPTION          |
|-----------|----------------------|
| W1        | LOCKING WINDOW S     |
| W2        | LOCKING BURN ROOM    |
| ₩З        | LOCKING ATTIC SH     |
| W4        | NON-LOCKING WINDOw   |
| ₩5        | NON-LOCKING BURN ROI |
| W6        | NON-LOCKING ATTIC    |

|           |                                |                  |   |                  | $D\square[$      |
|-----------|--------------------------------|------------------|---|------------------|------------------|
| MARK<br># | DESCRIPTION                    | ROUGH<br>OPENING |   | INACTIVE<br>LEAF | STAI<br>ST<br>HI |
| D1        | EXTERIOR SINGLE PLATE DOOR     | 38″×91″          | 1 |                  |                  |
| D2        | EXTERIOR SINGLE BURN ROOM DOOR | 38″×91″          | 1 |                  |                  |
| DЗ        | EXTERIOR DOUBLE PLATE DOOR     | 79″×91″          | 1 | 1                |                  |
| D4        | EXTERIOR DOUBLE BURN ROOM DOOR | 79″×91″          | 1 | 1                |                  |
| D5        | INTERIOR SINGLE PLATE DOOR     | 38″×91″          | 1 |                  |                  |
| D6        | INTERIOR SINGLE BURN ROOM DOOR | 38″×91″          | 1 |                  |                  |
| D7        | INTERIOR DOUBLE PLATE DOOR     | 79″×91″          | 1 | 1                |                  |
| D8        | INTERIOR DOUBLE BURN ROOM DOOR | 79″×91″          | 1 | 1                |                  |
|           |                                |                  | - | -                |                  |