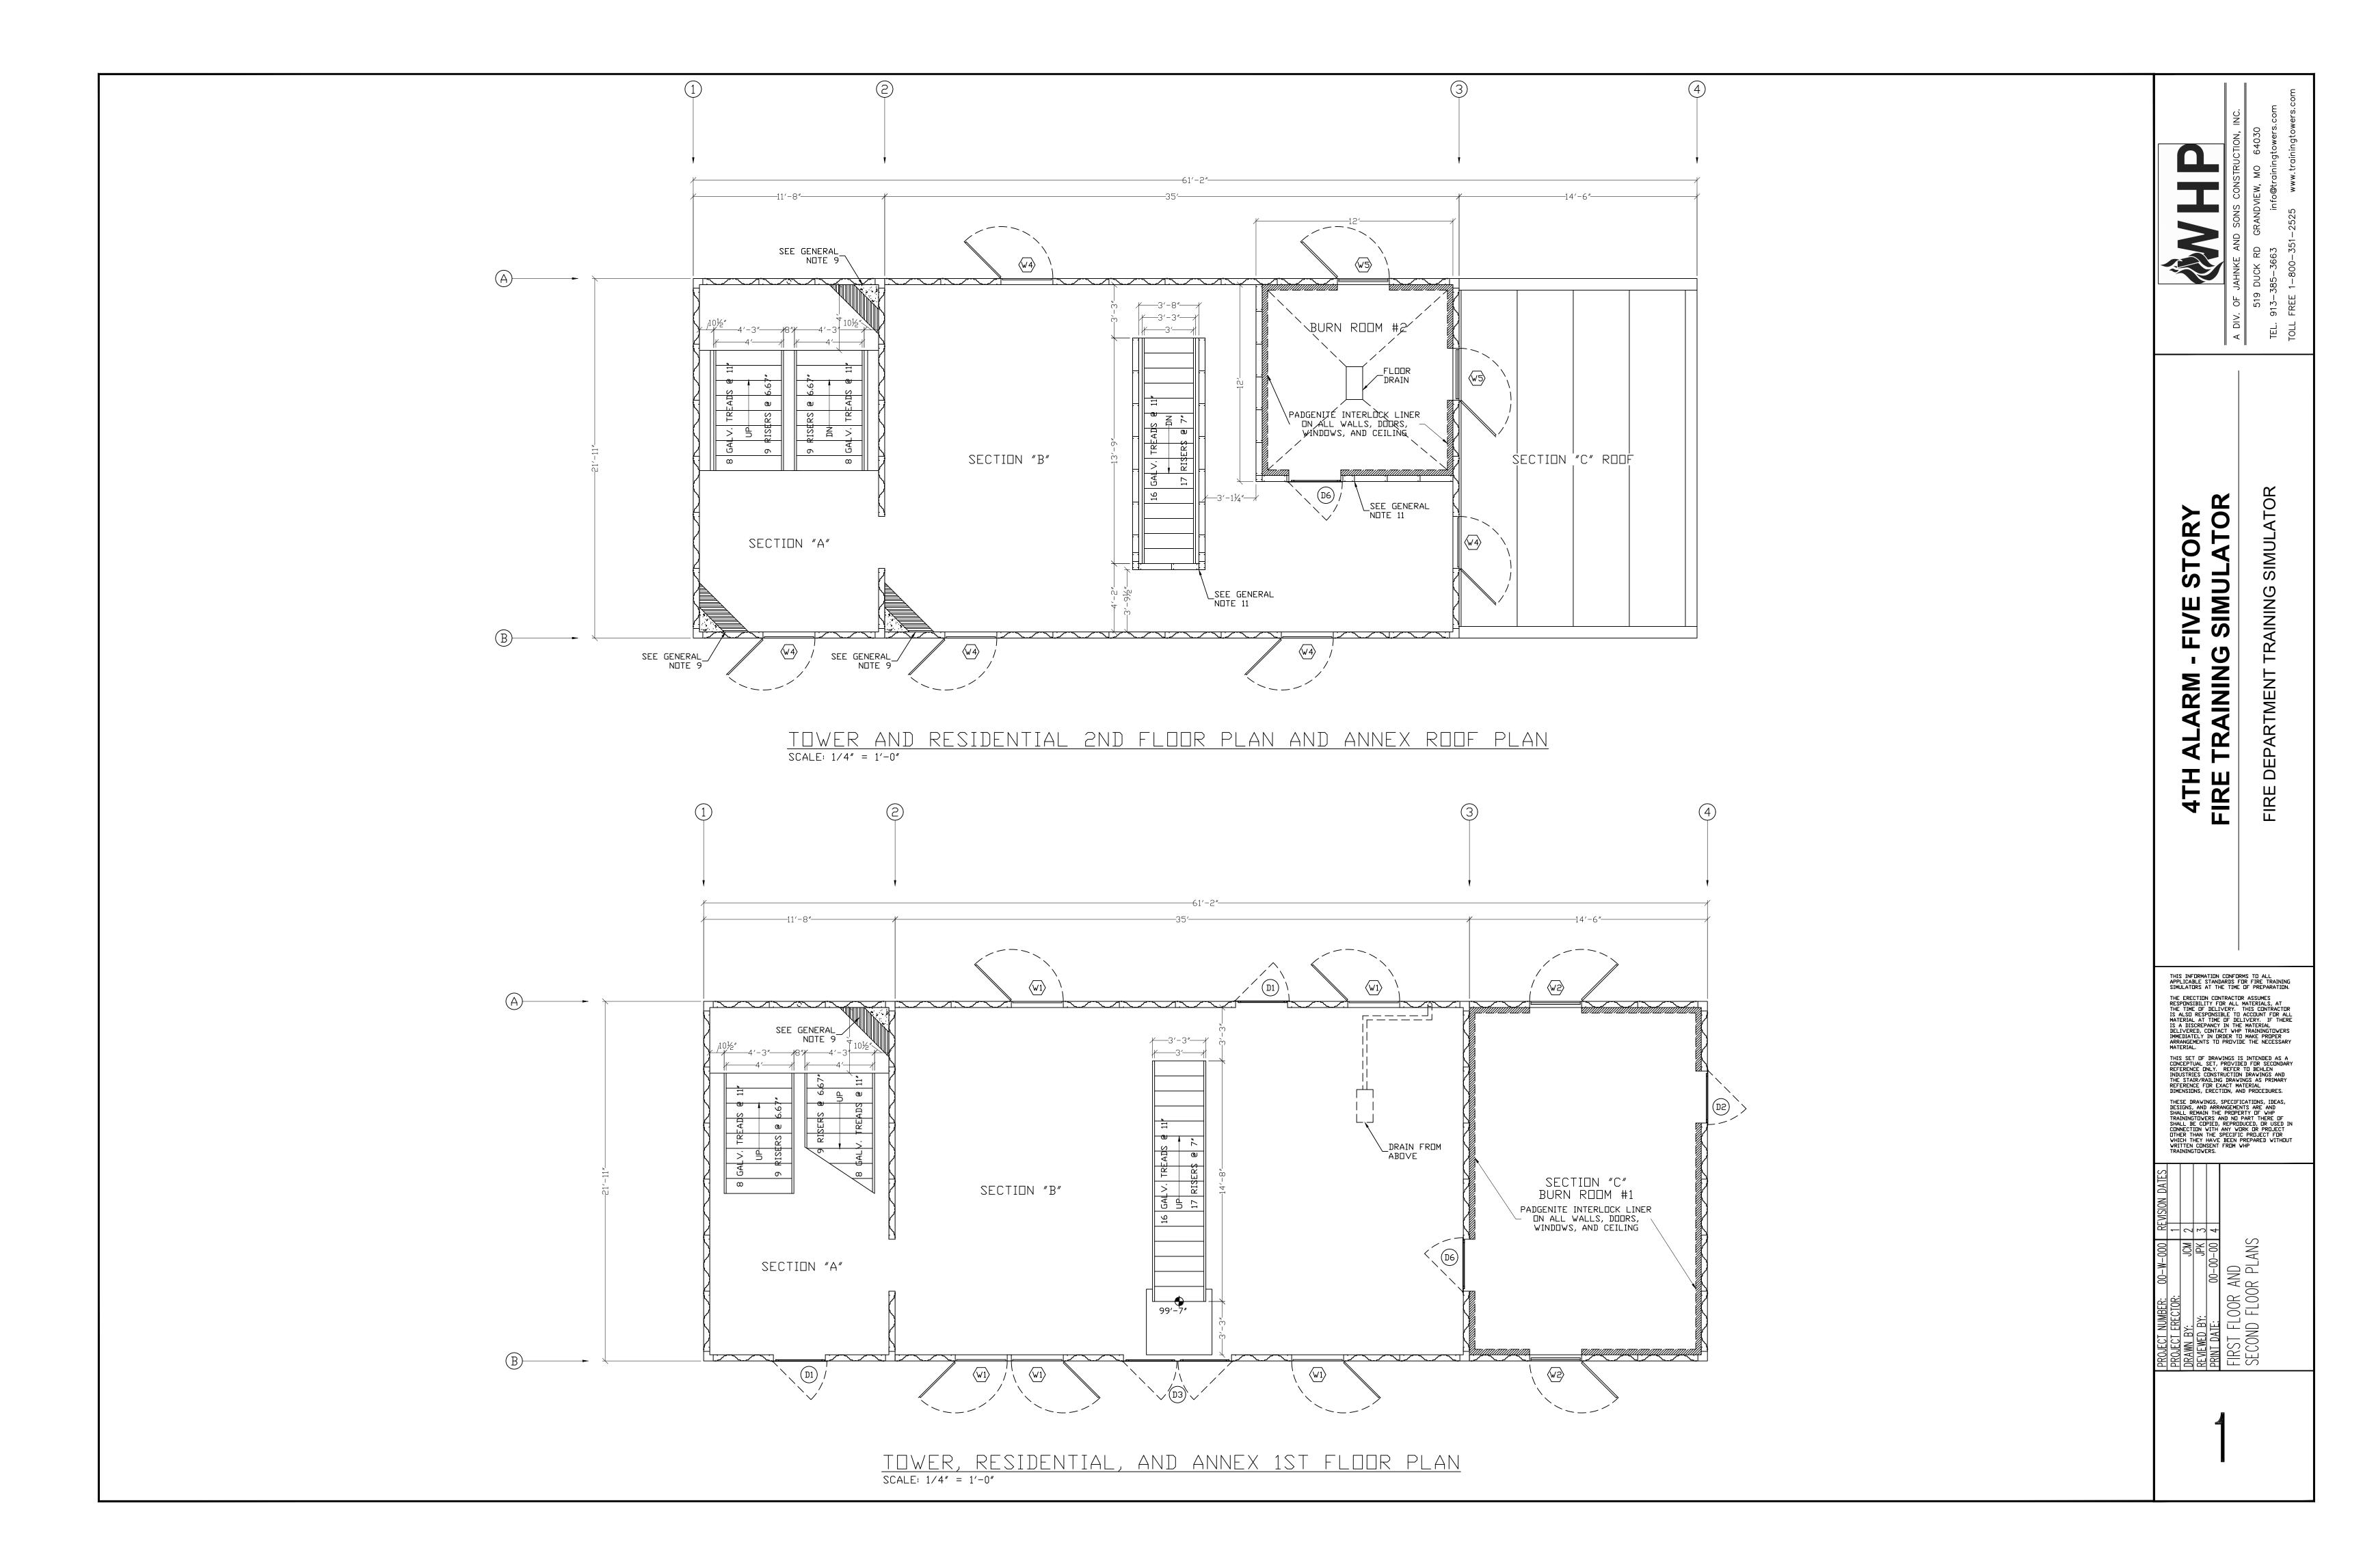

|                  |                  |  |  |
| DЗ        | EXTERIOR DOUBLE PLATE DOOR     | 79″×91″          | 1            | 1                |                  |  |  |
| D4        | EXTERIOR DOUBLE BURN ROOM DOOR | 79″×91″          | 1            | 1                |                  |  |  |
| D5        | INTERIOR SINGLE PLATE DOOR     | 38″×91″          | 1            |                  |                  |  |  |
| D6        | INTERIOR SINGLE BURN ROOM DOOR | 38″×91″          | 1            |                  |                  |  |  |
| D7        | INTERIOR DOUBLE PLATE DOOR     | 79″×91″          | 1            | 1                |                  |  |  |
| D8        | INTERIOR DOUBLE BURN ROOM DOOR | 79″×91″          | 1            | 1                |                  |  |  |









SCALE: 1/4" = 1'-0"