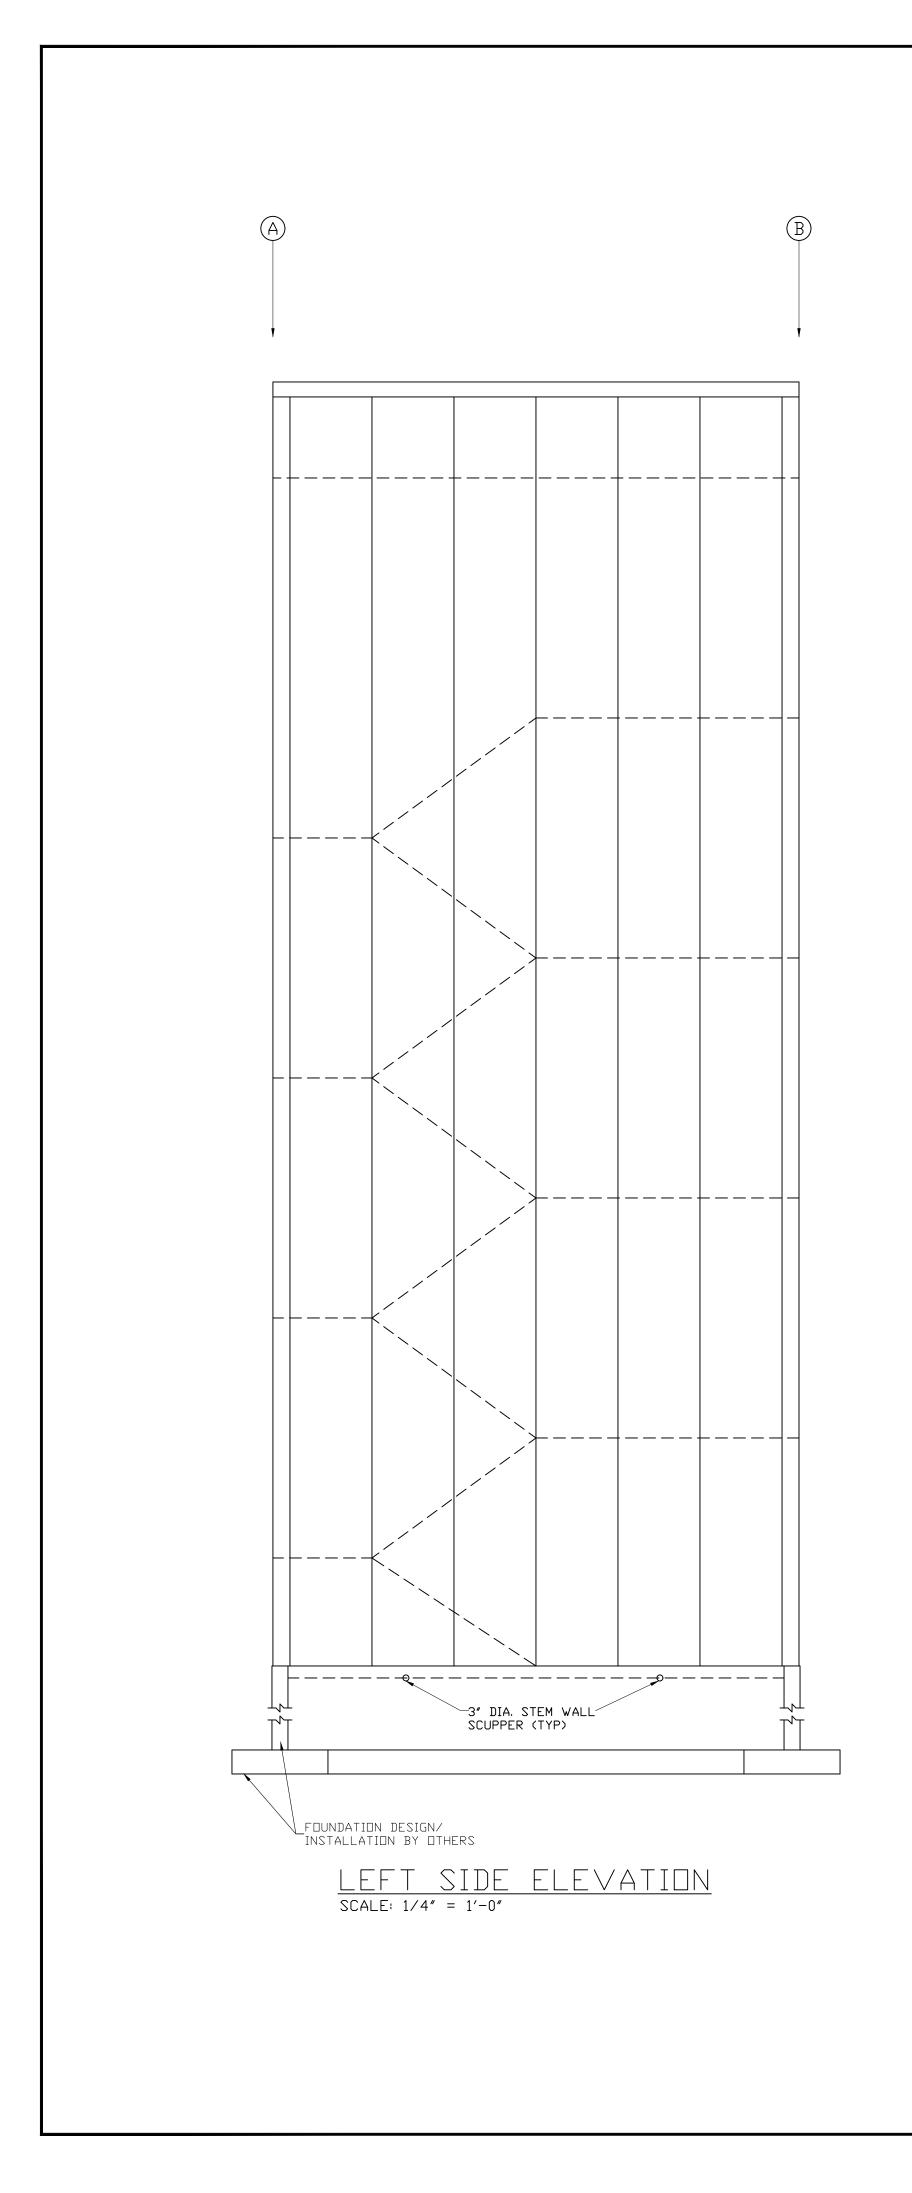

|                  |  |  |
| DЗ        | EXTERIOR DOUBLE PLATE DOOR     | 79″×91″          | 1            | 1                |                  |  |  |
| D4        | EXTERIOR DOUBLE BURN ROOM DOOR | 79″×91″          | 1            | 1                |                  |  |  |
| D5        | INTERIOR SINGLE PLATE DOOR     | 38″×91″          | 1            |                  |                  |  |  |
| D6        | INTERIOR SINGLE BURN ROOM DOOR | 38″×91″          | 1            |                  |                  |  |  |
| D7        | INTERIOR DOUBLE PLATE DOOR     | 79″×91″          | 1            | 1                |                  |  |  |
| D8        | INTERIOR DOUBLE BURN ROOM DOOR | 79″×91″          | 1            | 1                |                  |  |  |









SCALE: 1/4" = 1'-0"