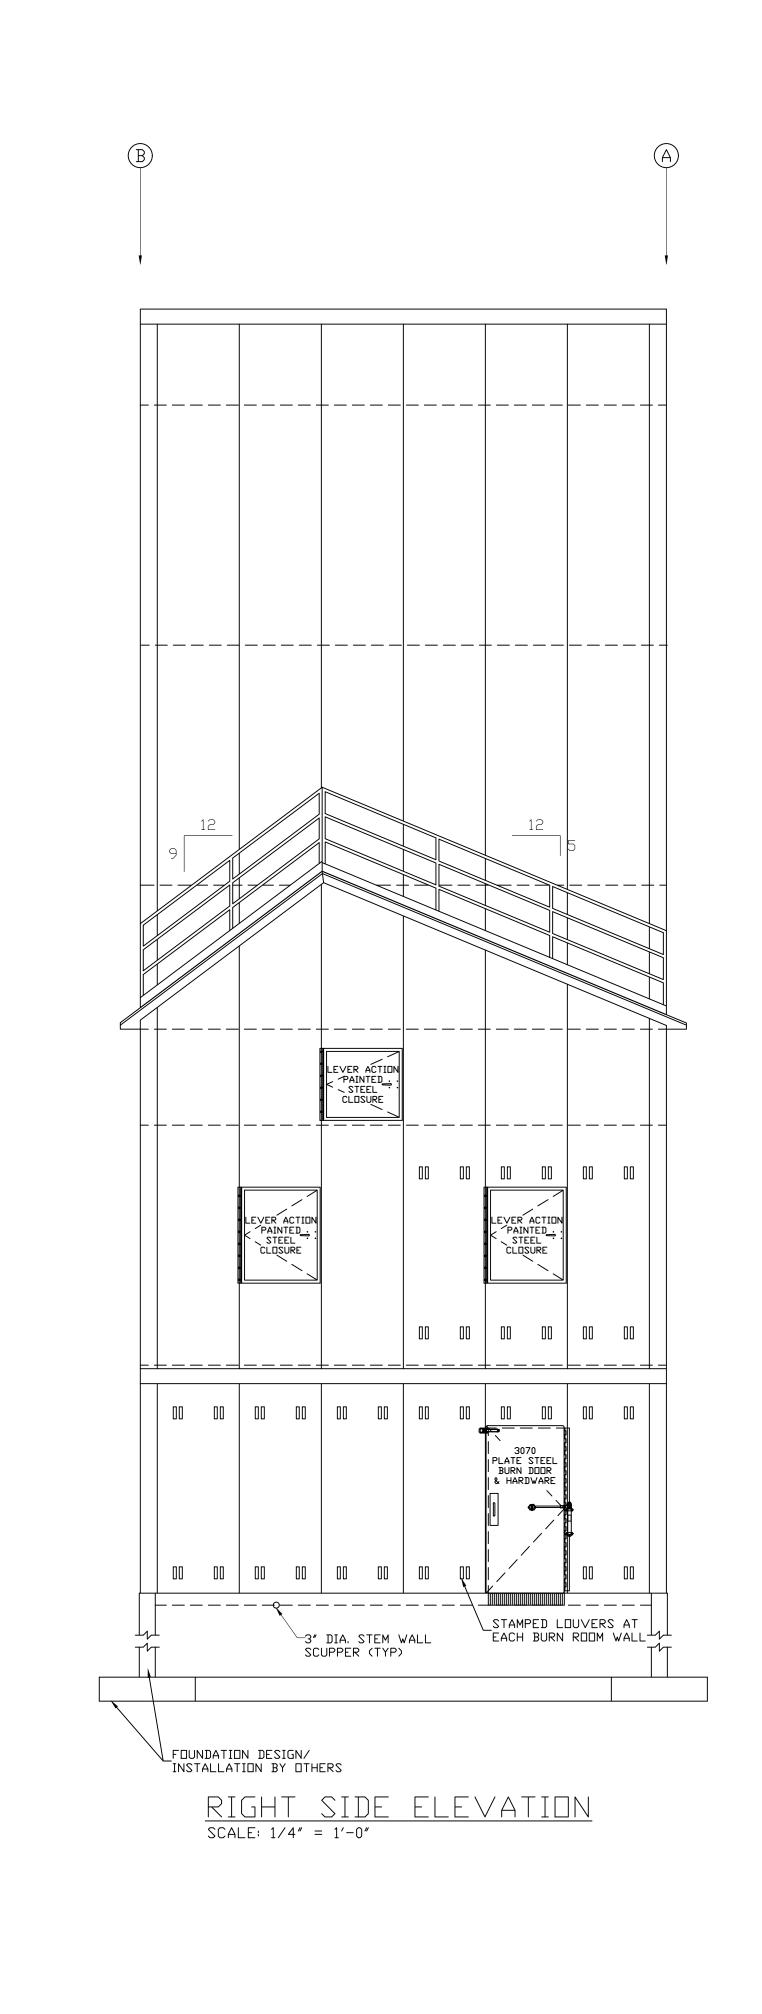

|  |  |
| DЗ        | EXTERIOR DOUBLE PLATE DOOR     | 79″×91″          | 1            | 1                |                  |  |  |
| D4        | EXTERIOR DOUBLE BURN ROOM DOOR | 79″×91″          | 1            | 1                |                  |  |  |
| D5        | INTERIOR SINGLE PLATE DOOR     | 38″×91″          | 1            |                  |                  |  |  |
| D6        | INTERIOR SINGLE BURN ROOM DOOR | 38″×91″          | 1            |                  |                  |  |  |
| D7        | INTERIOR DOUBLE PLATE DOOR     | 79″×91″          | 1            | 1                |                  |  |  |
| D8        | INTERIOR DOUBLE BURN ROOM DOOR | 79″×91″          | 1            | 1                |                  |  |  |









SCALE: 1/4" = 1'-0"