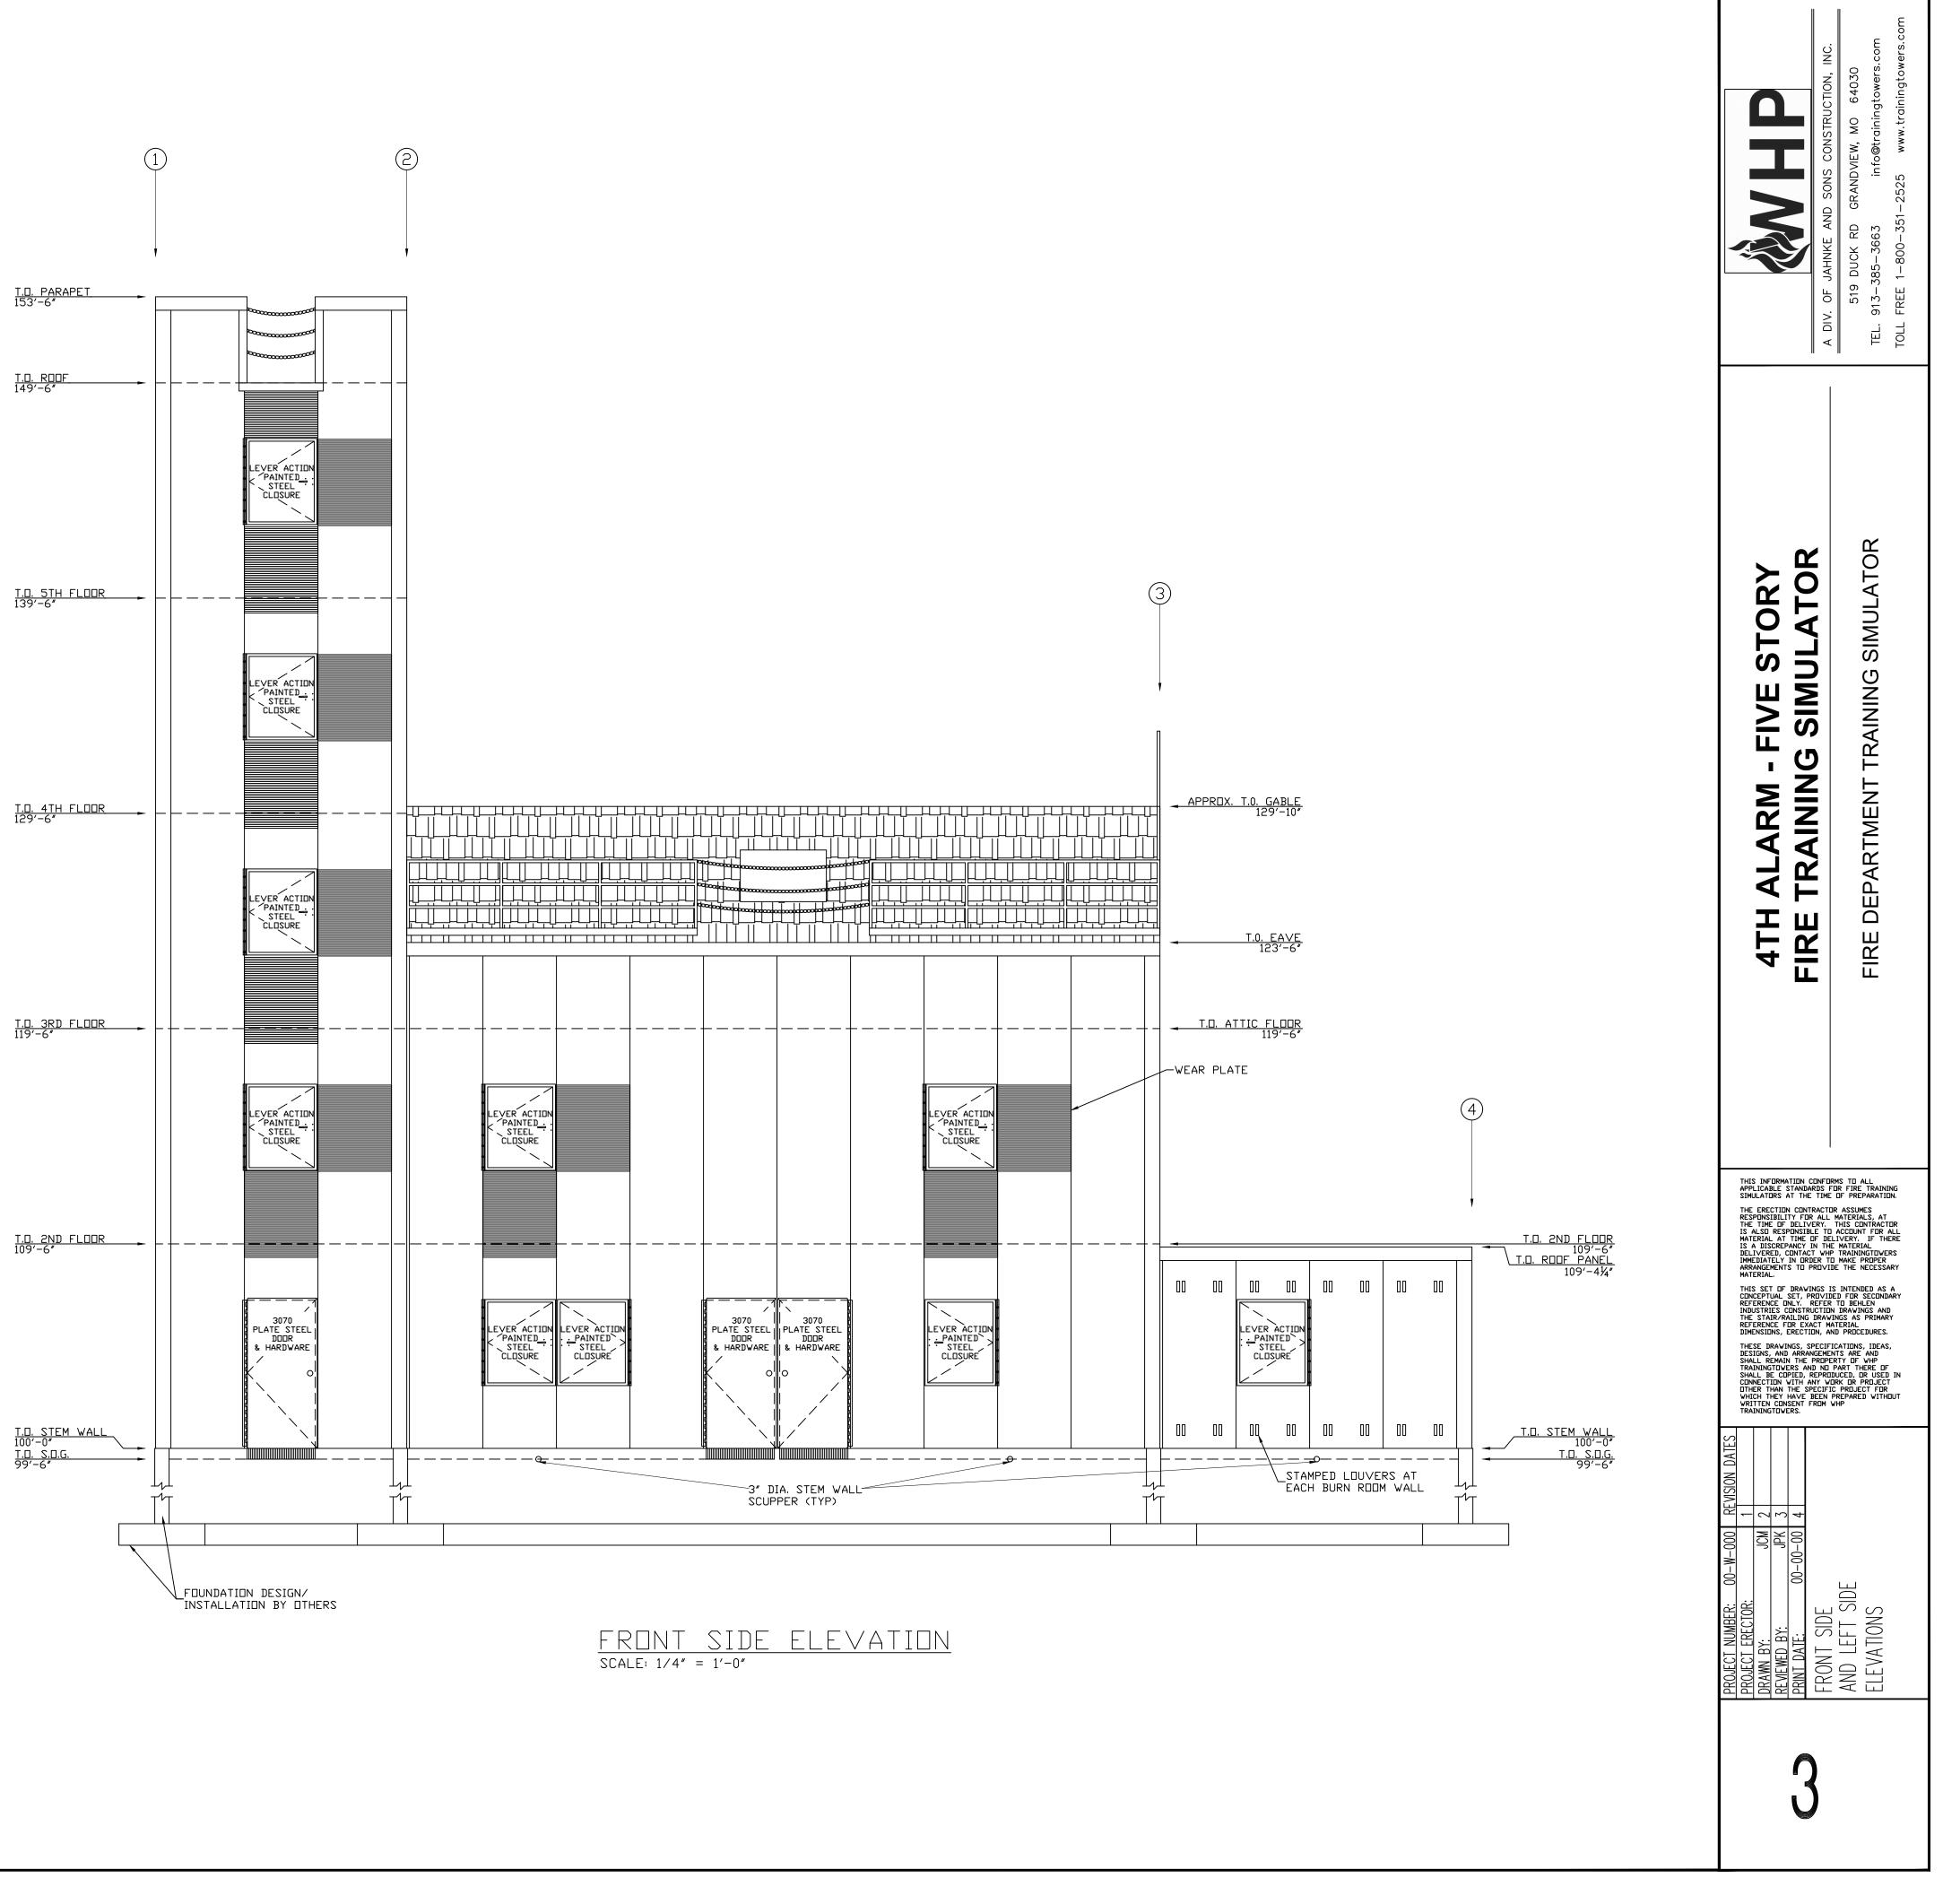

|  |  |
| DЗ        | EXTERIOR DOUBLE PLATE DOOR     | 79″×91″          | 1            | 1                |                  |  |  |
| D4        | EXTERIOR DOUBLE BURN ROOM DOOR | 79″×91″          | 1            | 1                |                  |  |  |
| D5        | INTERIOR SINGLE PLATE DOOR     | 38″×91″          | 1            |                  |                  |  |  |
| D6        | INTERIOR SINGLE BURN ROOM DOOR | 38″×91″          | 1            |                  |                  |  |  |
| D7        | INTERIOR DOUBLE PLATE DOOR     | 79″×91″          | 1            | 1                |                  |  |  |
| D8        | INTERIOR DOUBLE BURN ROOM DOOR | 79″×91″          | 1            | 1                |                  |  |  |









SCALE: 1/4" = 1'-0"