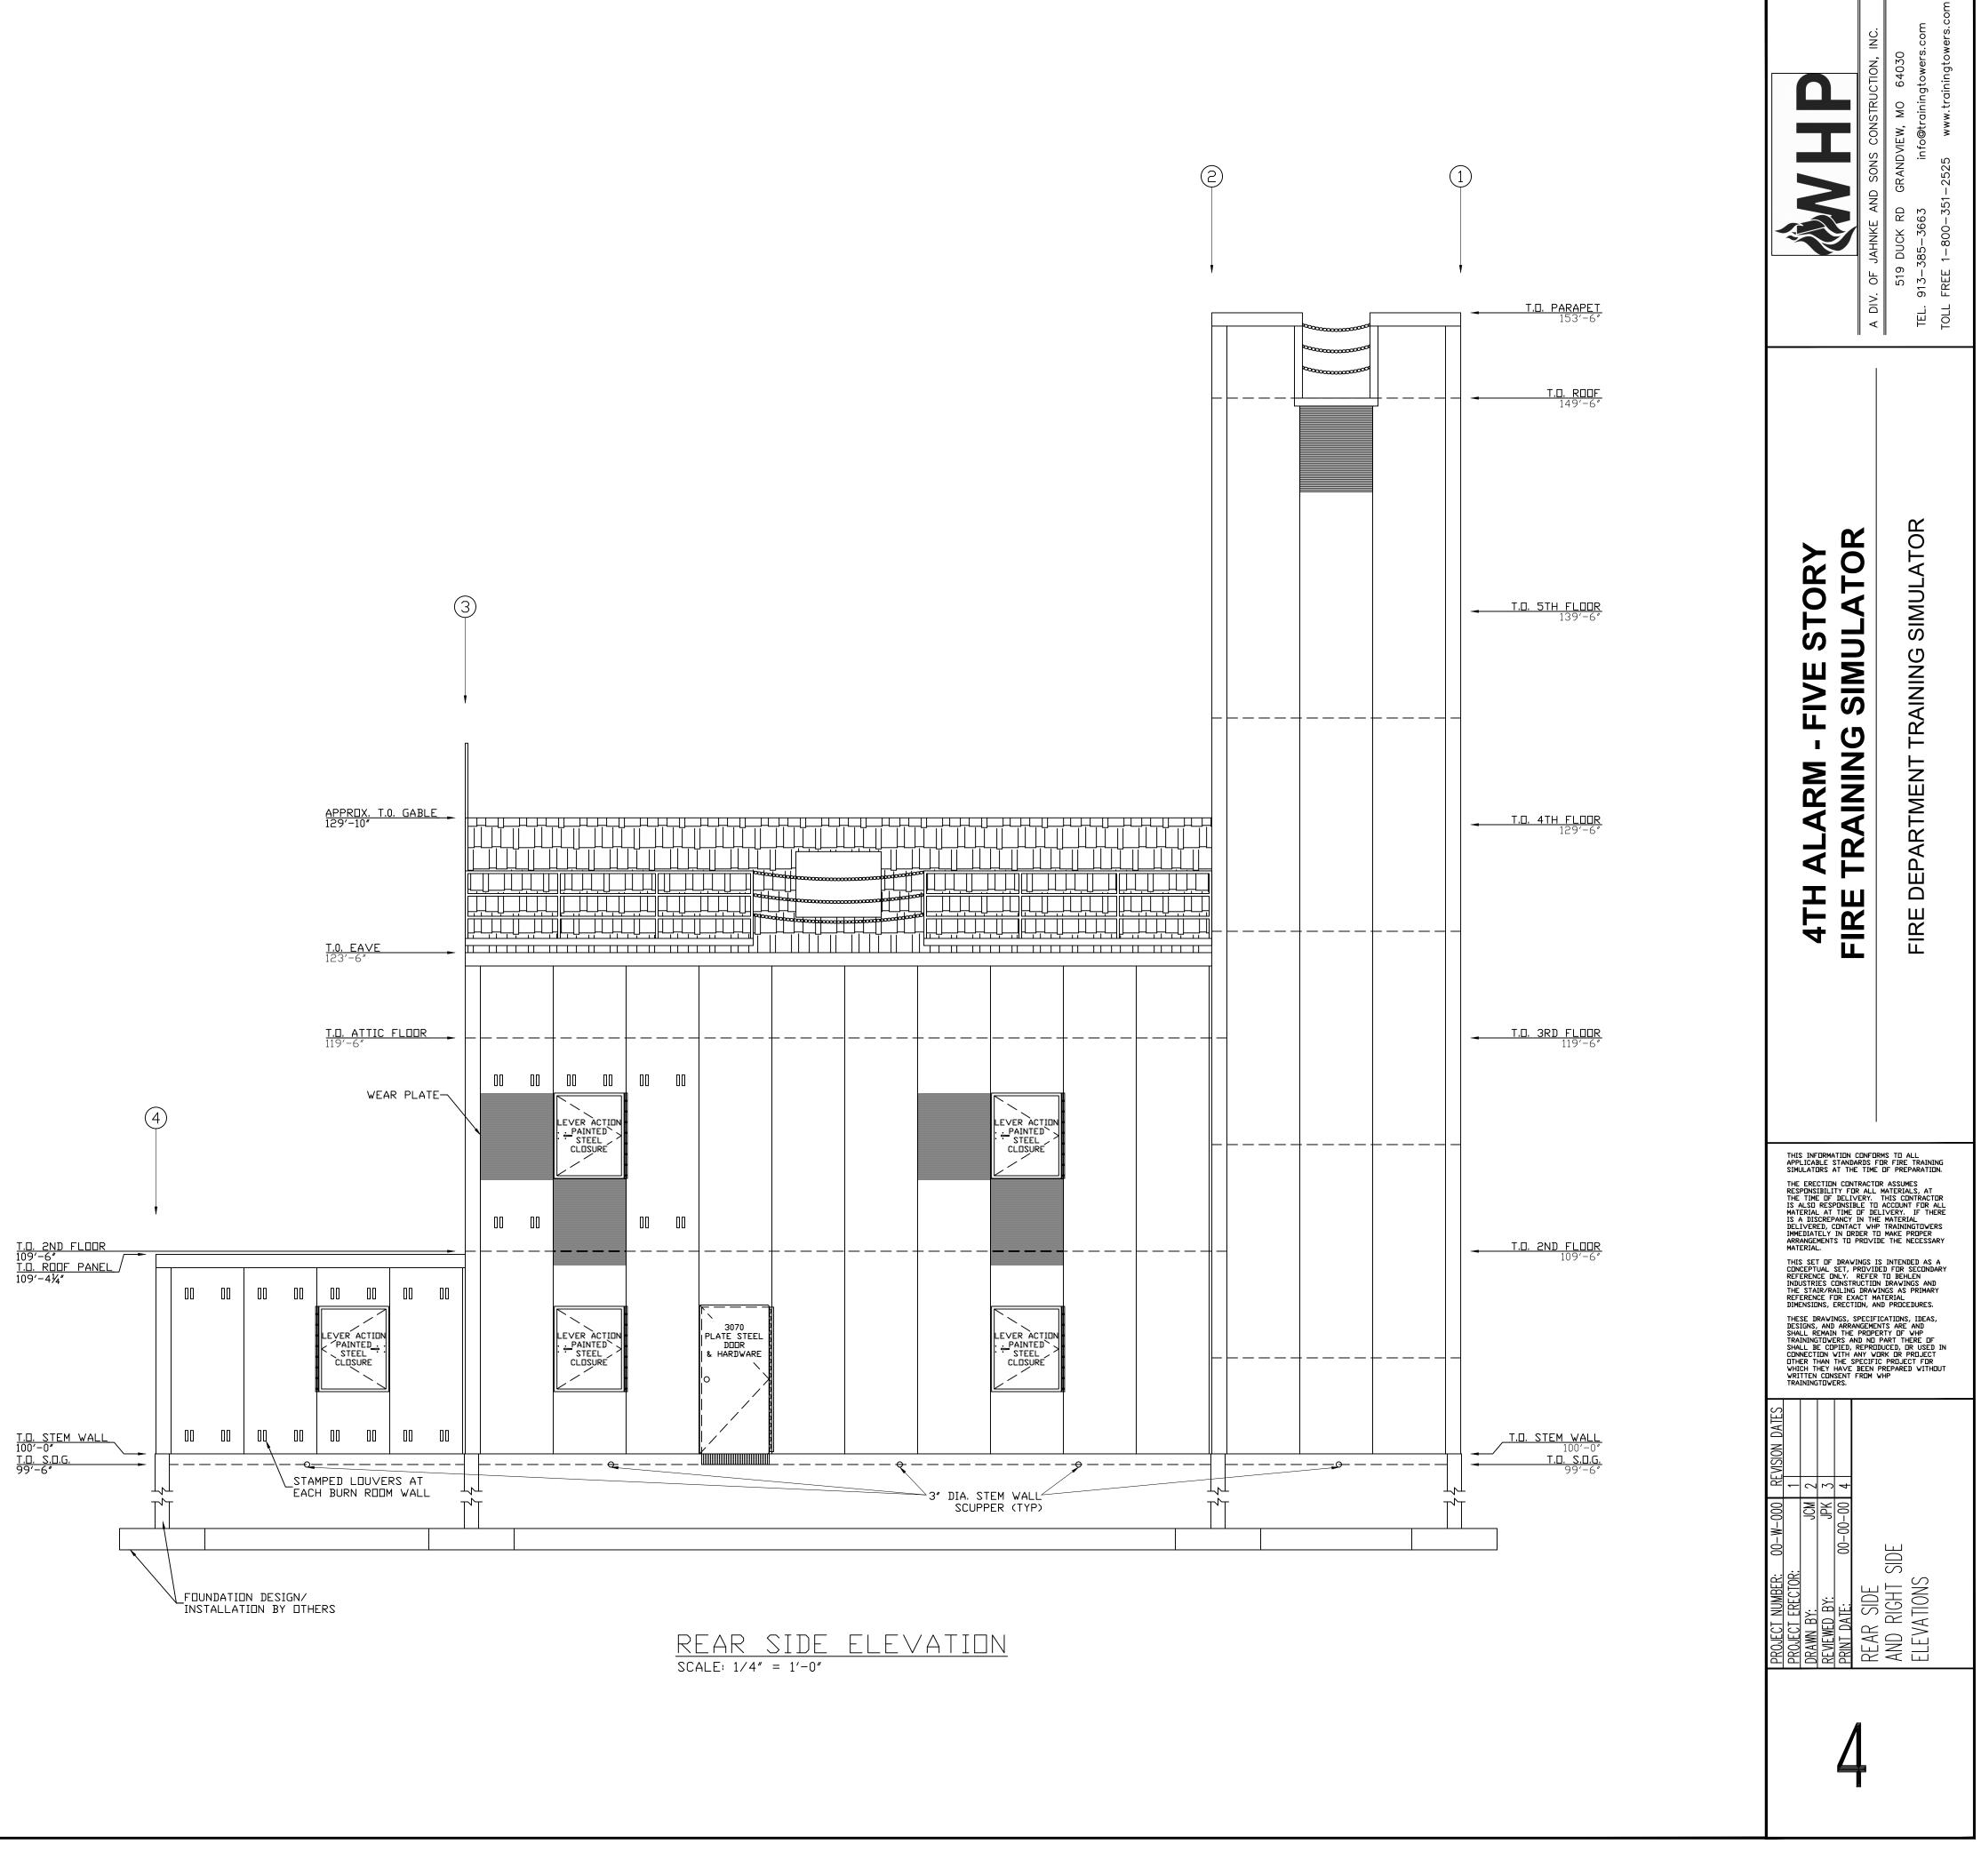

|  |  |
| DЗ        | EXTERIOR DOUBLE PLATE DOOR     | 79″×91″          | 1            | 1                |                  |  |  |
| D4        | EXTERIOR DOUBLE BURN ROOM DOOR | 79″×91″          | 1            | 1                |                  |  |  |
| D5        | INTERIOR SINGLE PLATE DOOR     | 38″×91″          | 1            |                  |                  |  |  |
| D6        | INTERIOR SINGLE BURN ROOM DOOR | 38″×91″          | 1            |                  |                  |  |  |
| D7        | INTERIOR DOUBLE PLATE DOOR     | 79″×91″          | 1            | 1                |                  |  |  |
| D8        | INTERIOR DOUBLE BURN ROOM DOOR | 79″×91″          | 1            | 1                |                  |  |  |









SCALE: 1/4" = 1'-0"