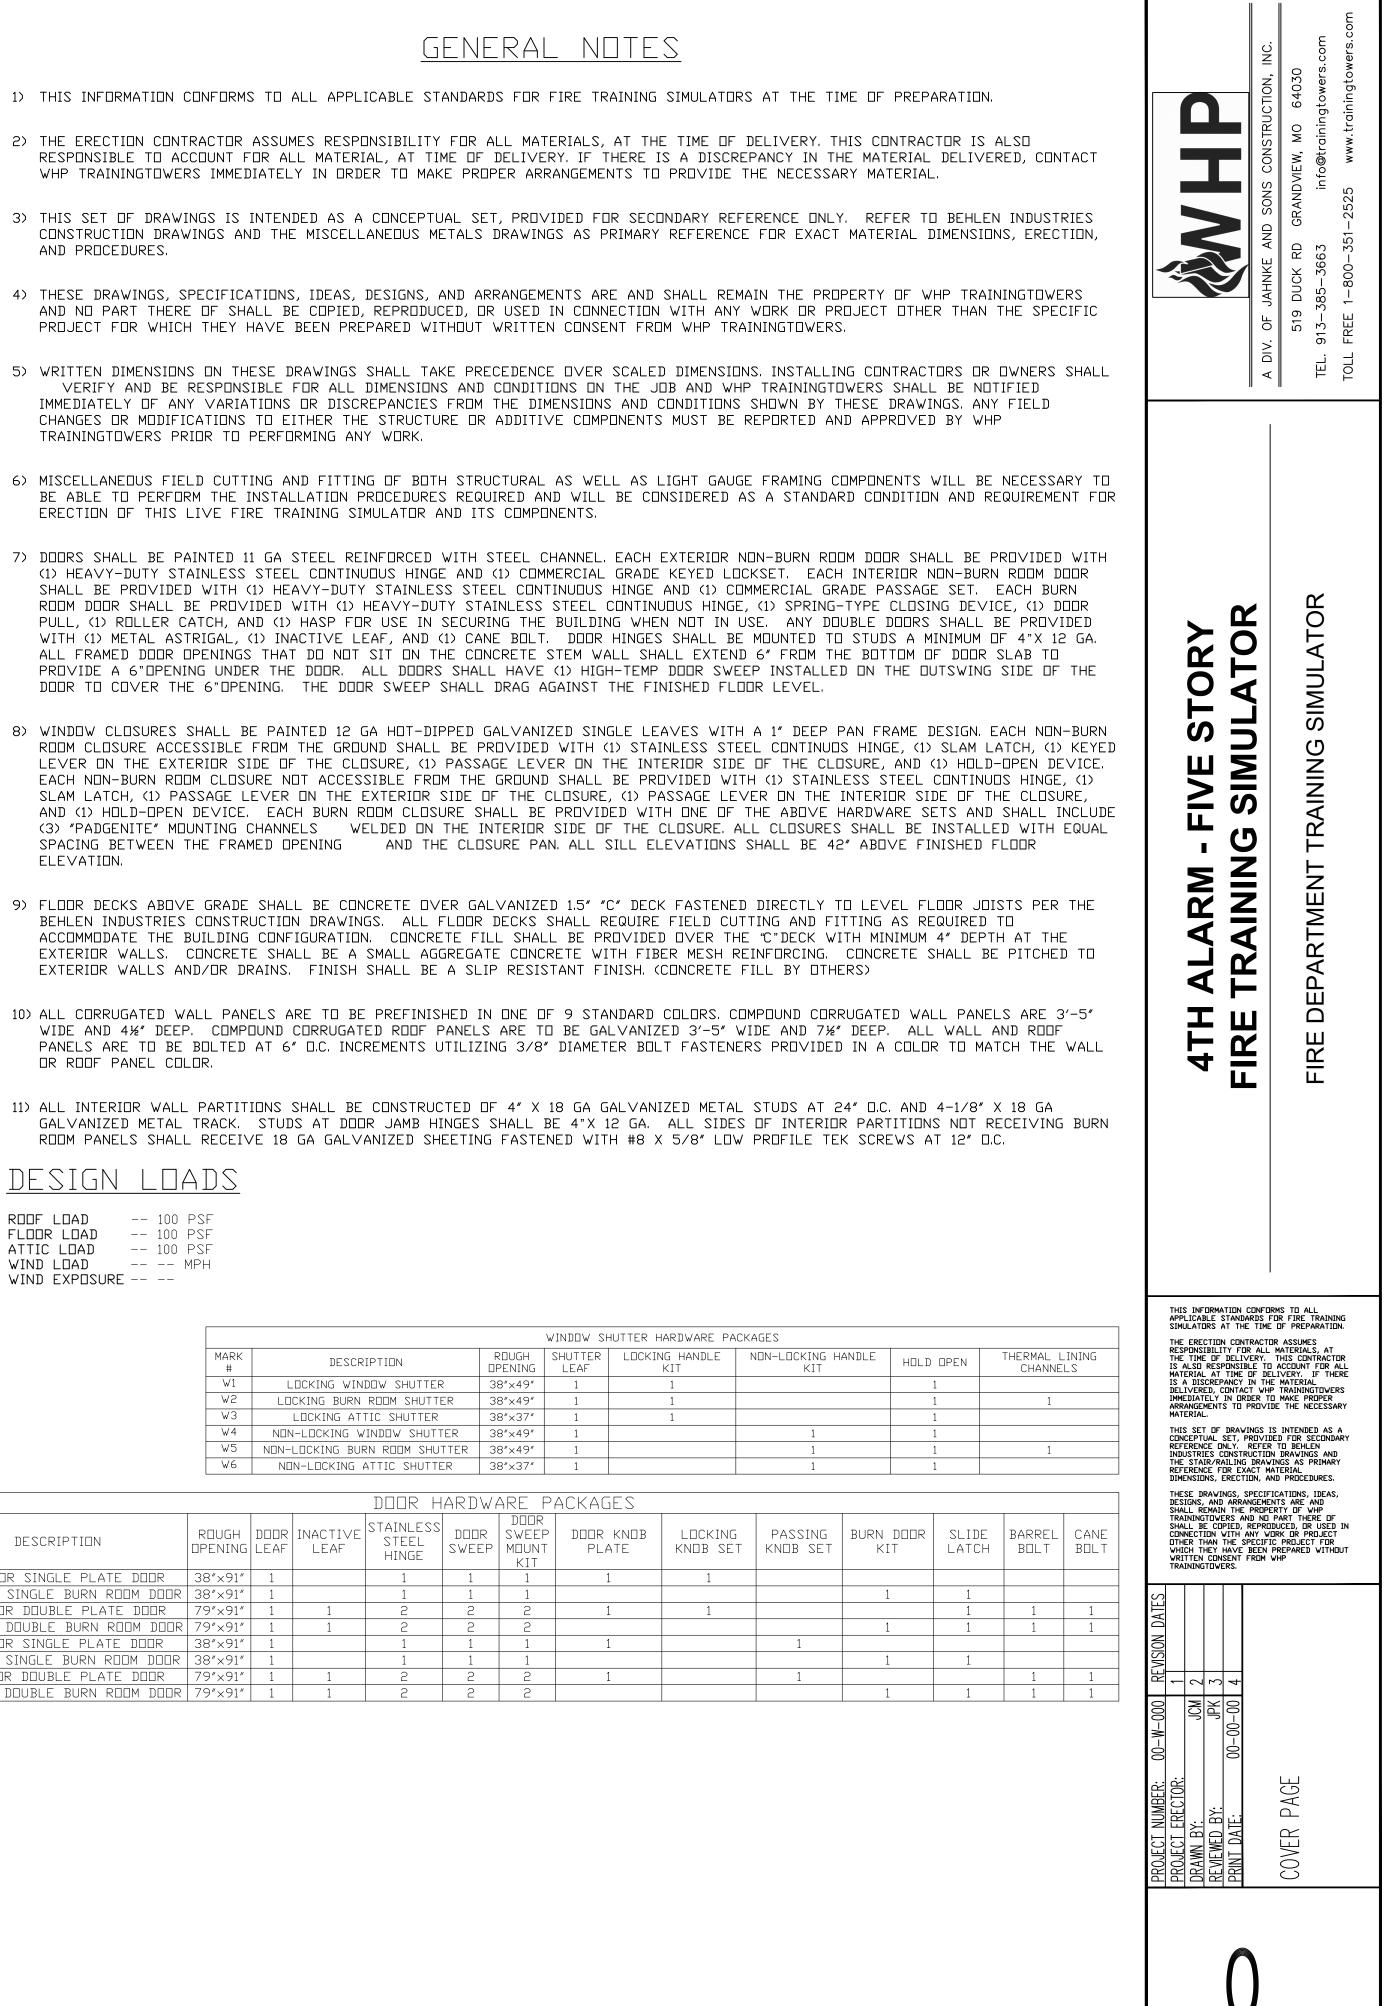

- AND PROCEDURES.
- TRAININGTOWERS PRIOR TO PERFORMING ANY WORK.
- ERECTION OF THIS LIVE FIRE TRAINING SIMULATOR AND ITS COMPONENTS.
- ELEVATION.
- OR ROOF PANEL COLOR.

| ROOF LOAD     | <br>100 | PSF |
|---------------|---------|-----|
| FLOOR LOAD    | <br>100 | PSF |
| ATTIC LOAD    | <br>100 | PSF |
| WIND LOAD     | <br>    | MPH |
| WIND EXPOSURE | <br>    |     |

| MARK<br># | DESCRIPTION          |
|-----------|----------------------|
| W1        | LOCKING WINDOW S     |
| W2        | LOCKING BURN ROOM    |
| ₩З        | LOCKING ATTIC SH     |
| W4        | NON-LOCKING WINDOW   |
| ₩5        | NON-LOCKING BURN ROD |
| W6        | NON-LOCKING ATTIC    |

| DD        |                                |                  |              |                  |                  |  |  |
|-----------|--------------------------------|------------------|--------------|------------------|------------------|--|--|
| MARK<br># | DESCRIPTION                    | RDUGH<br>DPENING | DOOR<br>LEAF | INACTIVE<br>LEAF | STAI<br>ST<br>HI |  |  |
| D1        | EXTERIOR SINGLE PLATE DOOR     | 38″×91″          | 1            |                  |                  |  |  |
| D5        | EXTERIOR SINGLE BURN ROOM DOOR | 38″×91″          | 1            |                  |                  |  |  |
| DЗ        | EXTERIOR DOUBLE PLATE DOOR     | 79″×91″          | 1            | 1                |                  |  |  |
| D4        | EXTERIOR DOUBLE BURN ROOM DOOR | 79″×91″          | 1            | 1                |                  |  |  |
| D5        | INTERIOR SINGLE PLATE DOOR     | 38″×91″          | 1            |                  |                  |  |  |
| D6        | INTERIOR SINGLE BURN ROOM DOOR | 38″×91″          | 1            |                  |                  |  |  |
| D7        | INTERIOR DOUBLE PLATE DOOR     | 79″×91″          | 1            | 1                |                  |  |  |
| D8        | INTERIOR DOUBLE BURN ROOM DOOR | 79″×91″          | 1            | 1                |                  |  |  |