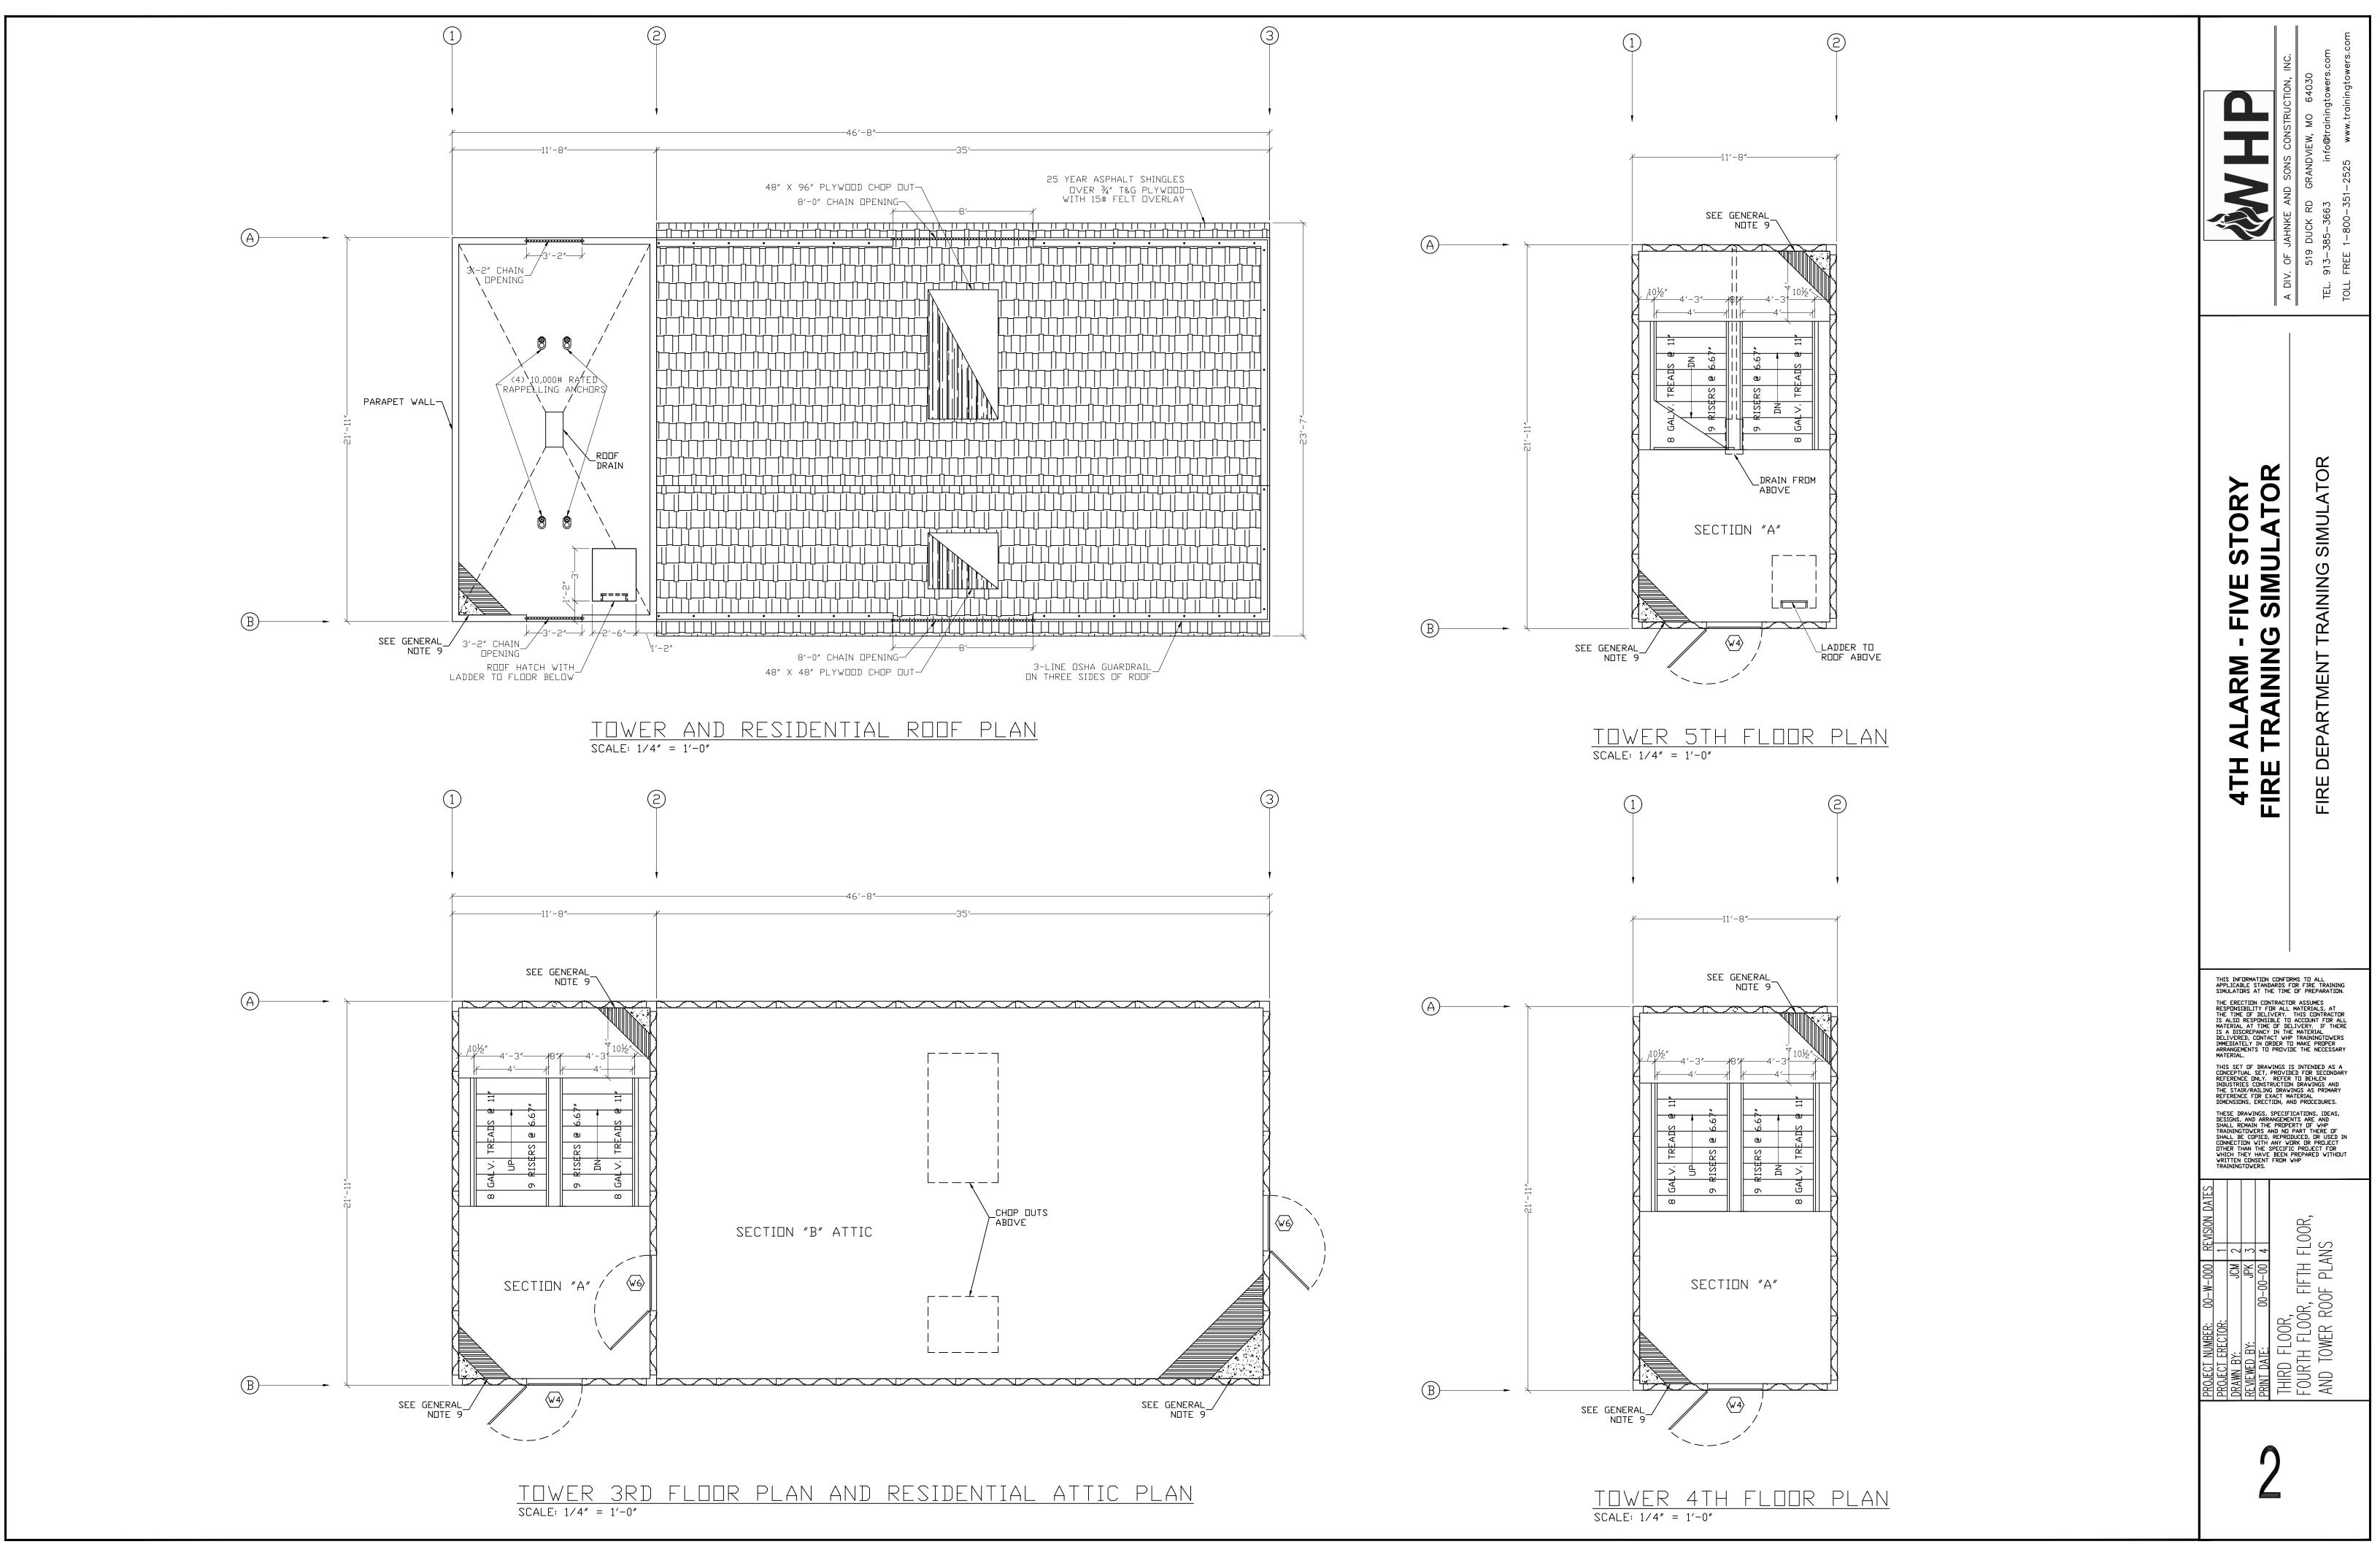

|                  |  |  |
| DЗ        | EXTERIOR DOUBLE PLATE DOOR     | 79″×91″          | 1            | 1                |                  |  |  |
| D4        | EXTERIOR DOUBLE BURN ROOM DOOR | 79″×91″          | 1            | 1                |                  |  |  |
| D5        | INTERIOR SINGLE PLATE DOOR     | 38″×91″          | 1            |                  |                  |  |  |
| D6        | INTERIOR SINGLE BURN ROOM DOOR | 38″×91″          | 1            |                  |                  |  |  |
| D7        | INTERIOR DOUBLE PLATE DOOR     | 79″×91″          | 1            | 1                |                  |  |  |
| D8        | INTERIOR DOUBLE BURN ROOM DOOR | 79″×91″          | 1            | 1                |                  |  |  |









SCALE: 1/4" = 1'-0"