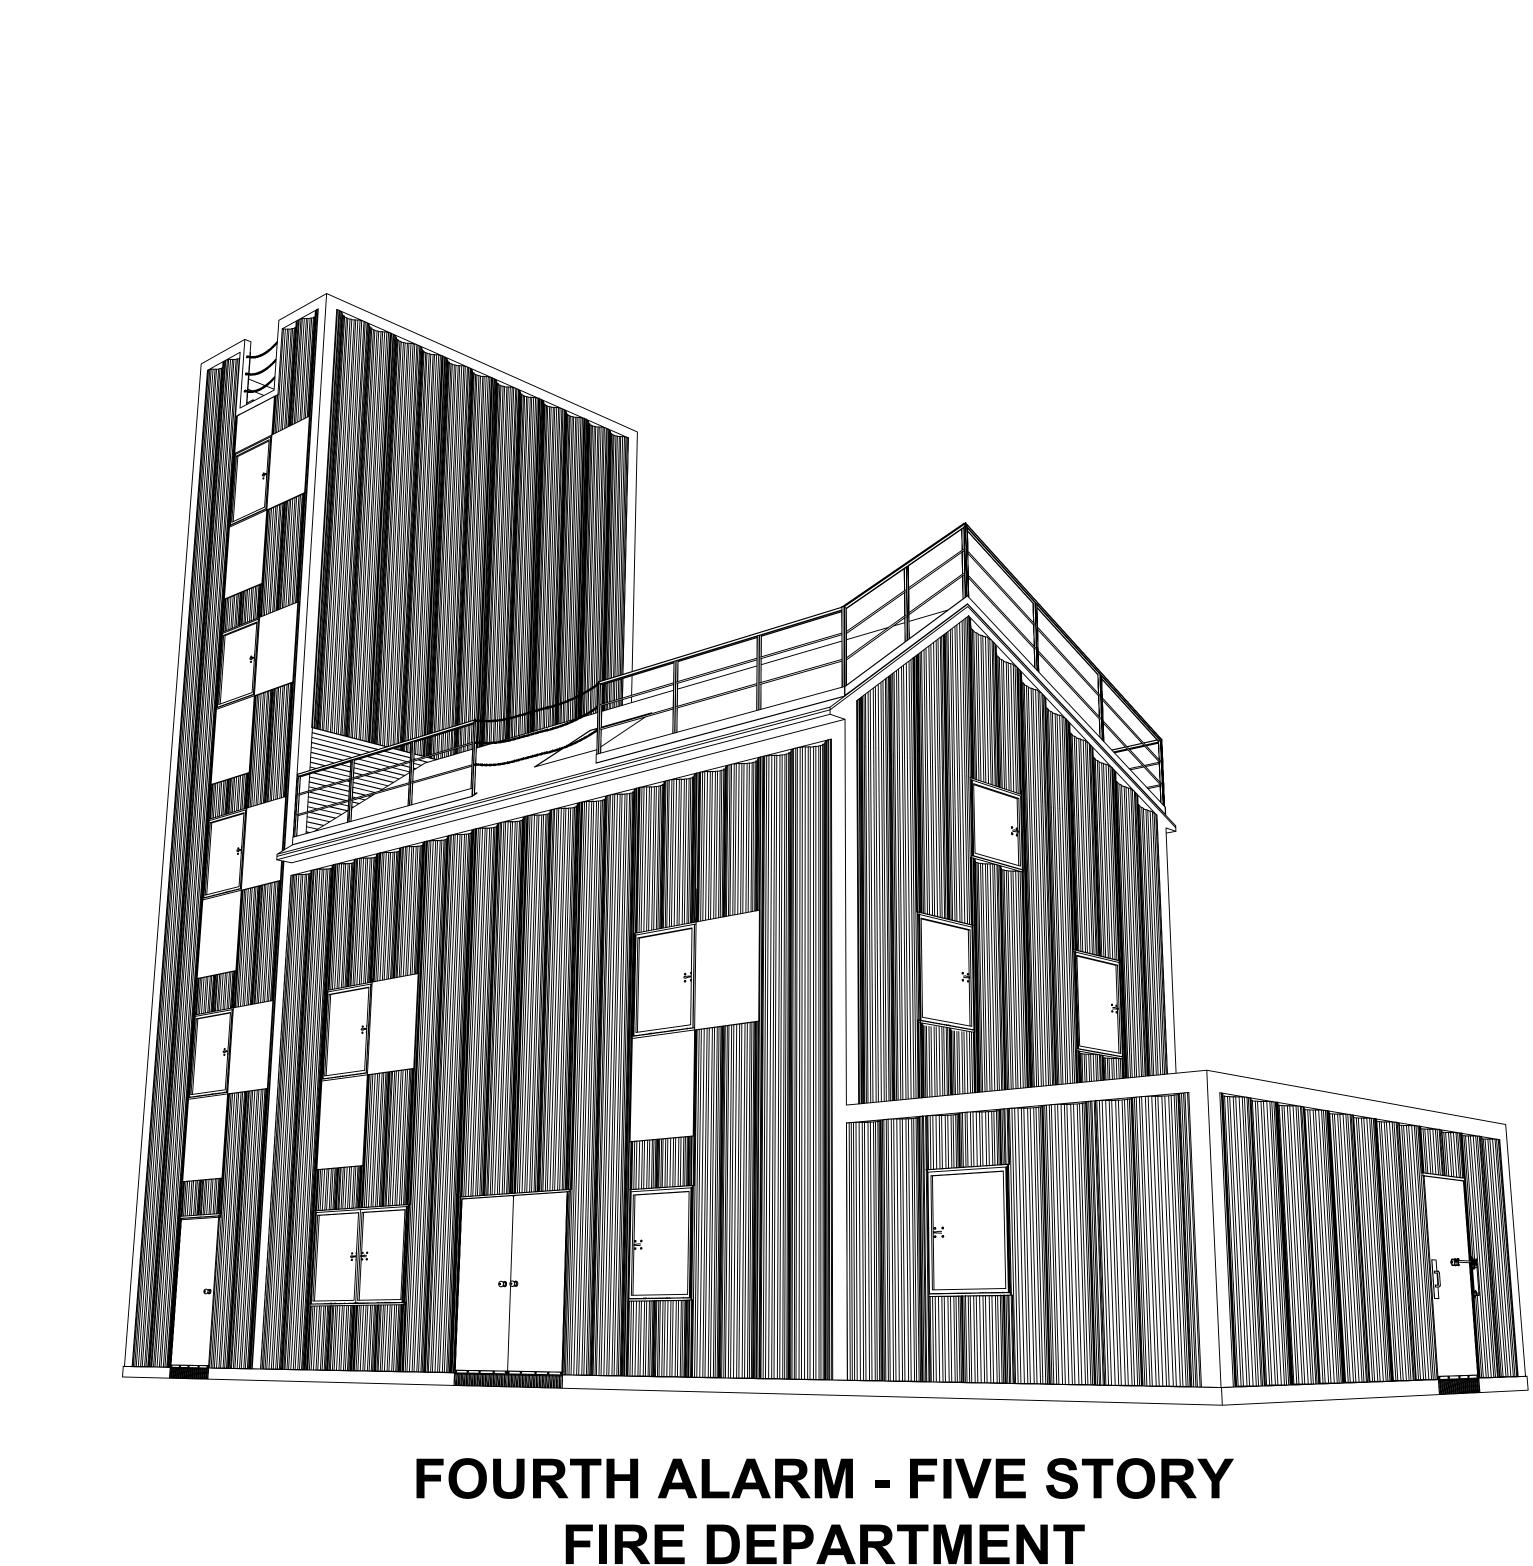

- AND PROCEDURES.
- TRAININGTOWERS PRIOR TO PERFORMING ANY WORK.
- ERECTION OF THIS LIVE FIRE TRAINING SIMULATOR AND ITS COMPONENTS.
- ELEVATION.
- OR ROOF PANEL COLOR.

| ROOF LOAD     | <br>100 | PSF |
|---------------|---------|-----|
| FLOOR LOAD    | <br>100 | PSF |
| ATTIC LOAD    | <br>100 | PSF |
| WIND LOAD     | <br>    | MPH |
| WIND EXPOSURE | <br>    |     |

| MARK<br># | DESCRIPTION          |
|-----------|----------------------|
| W1        | LOCKING WINDOW S     |
| W2        | LOCKING BURN ROOM    |
| ₩З        | LOCKING ATTIC SH     |
| W4        | NON-LOCKING WINDOW   |
| ₩5        | NON-LOCKING BURN ROD |
| W6        | NON-LOCKING ATTIC    |

| DD        |                                |                  |              |                  |                  |  |  |
|