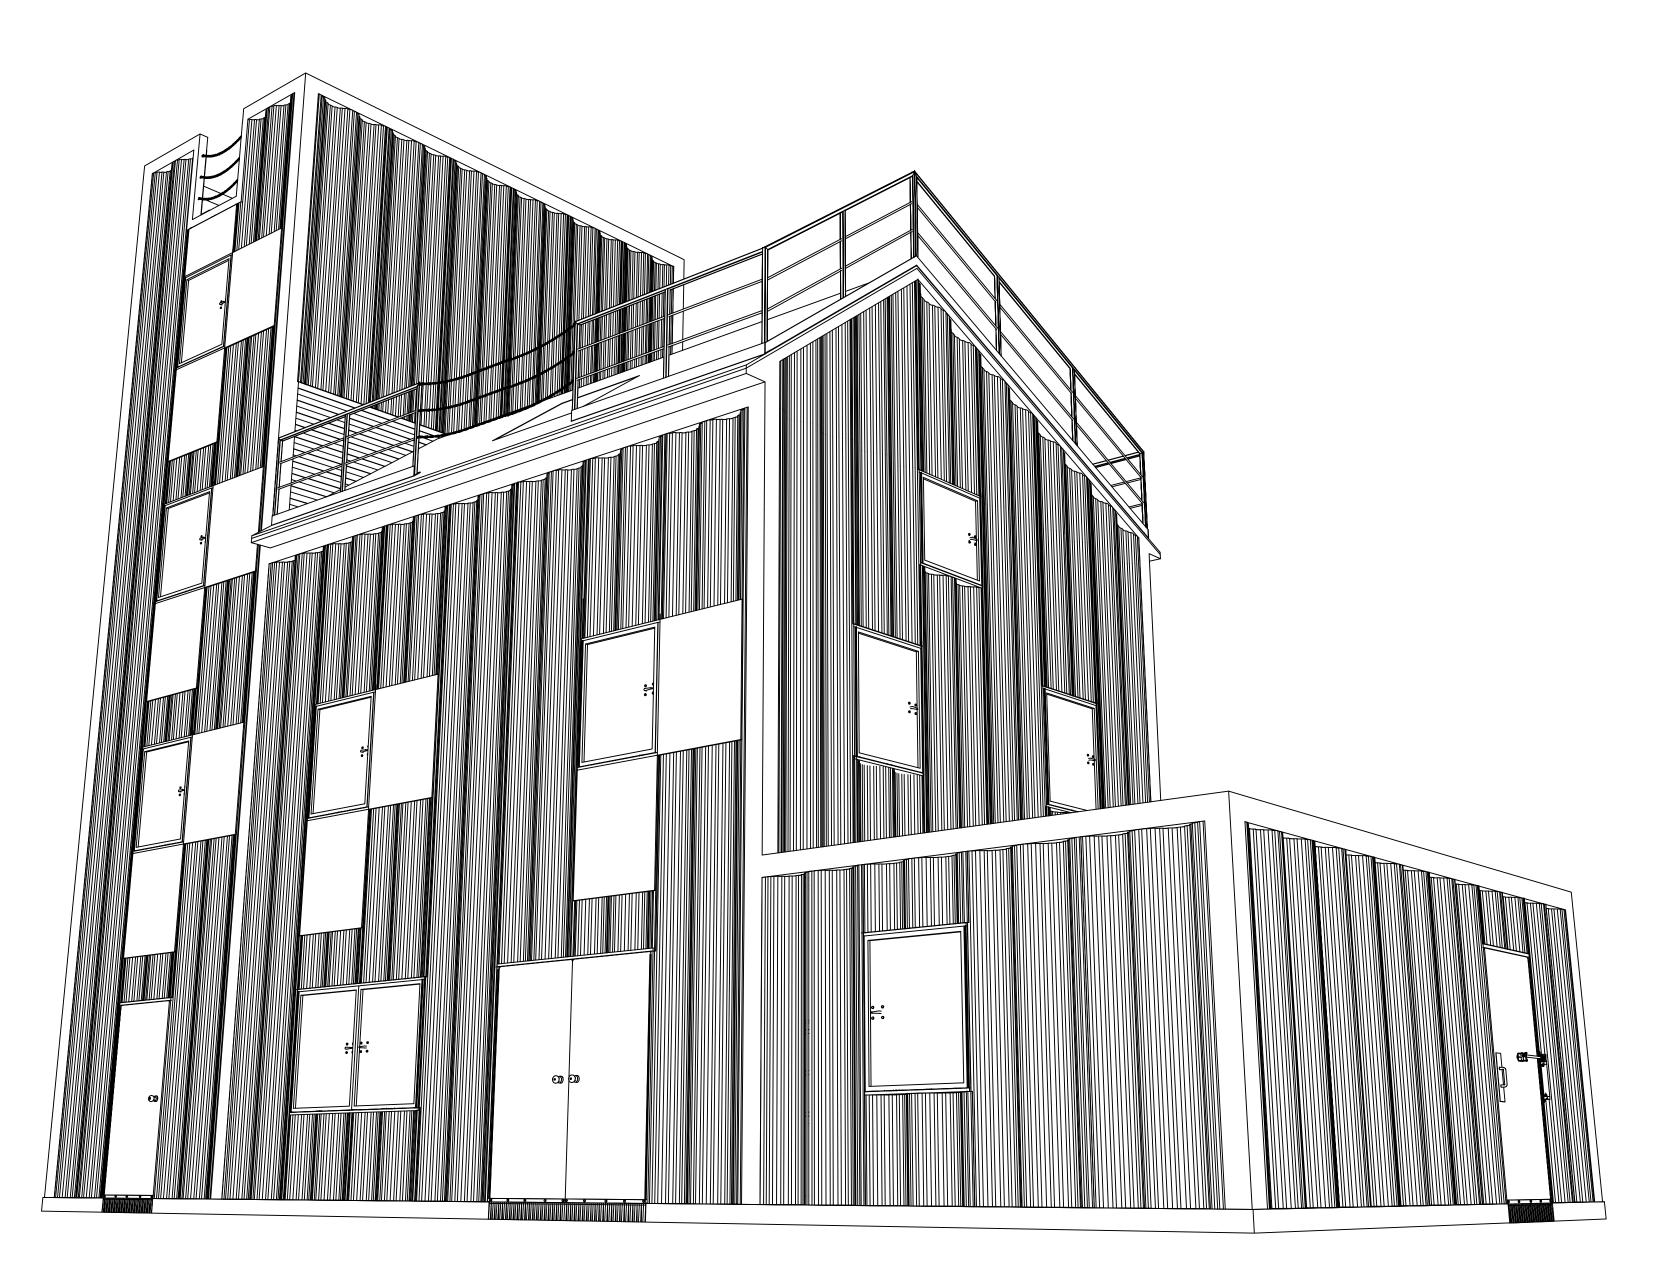

THIRD ALARM - FOUR STORY FIRE DEPARTMENT

PROJECT NUMBER: 00-W-000 REVISION DATES
PROJECT ERECTOR: 1
DRAWN BY: JCM 2
REVIEWED BY: JPK 3
PRINT DATE: 00-00-00 4
THIRD FLOOR, FOURTH FLOOR
AND TOWER ROOF PLANS

FRONT SIDE ELEVATION

SCALE: 1/4" = 1'-0"