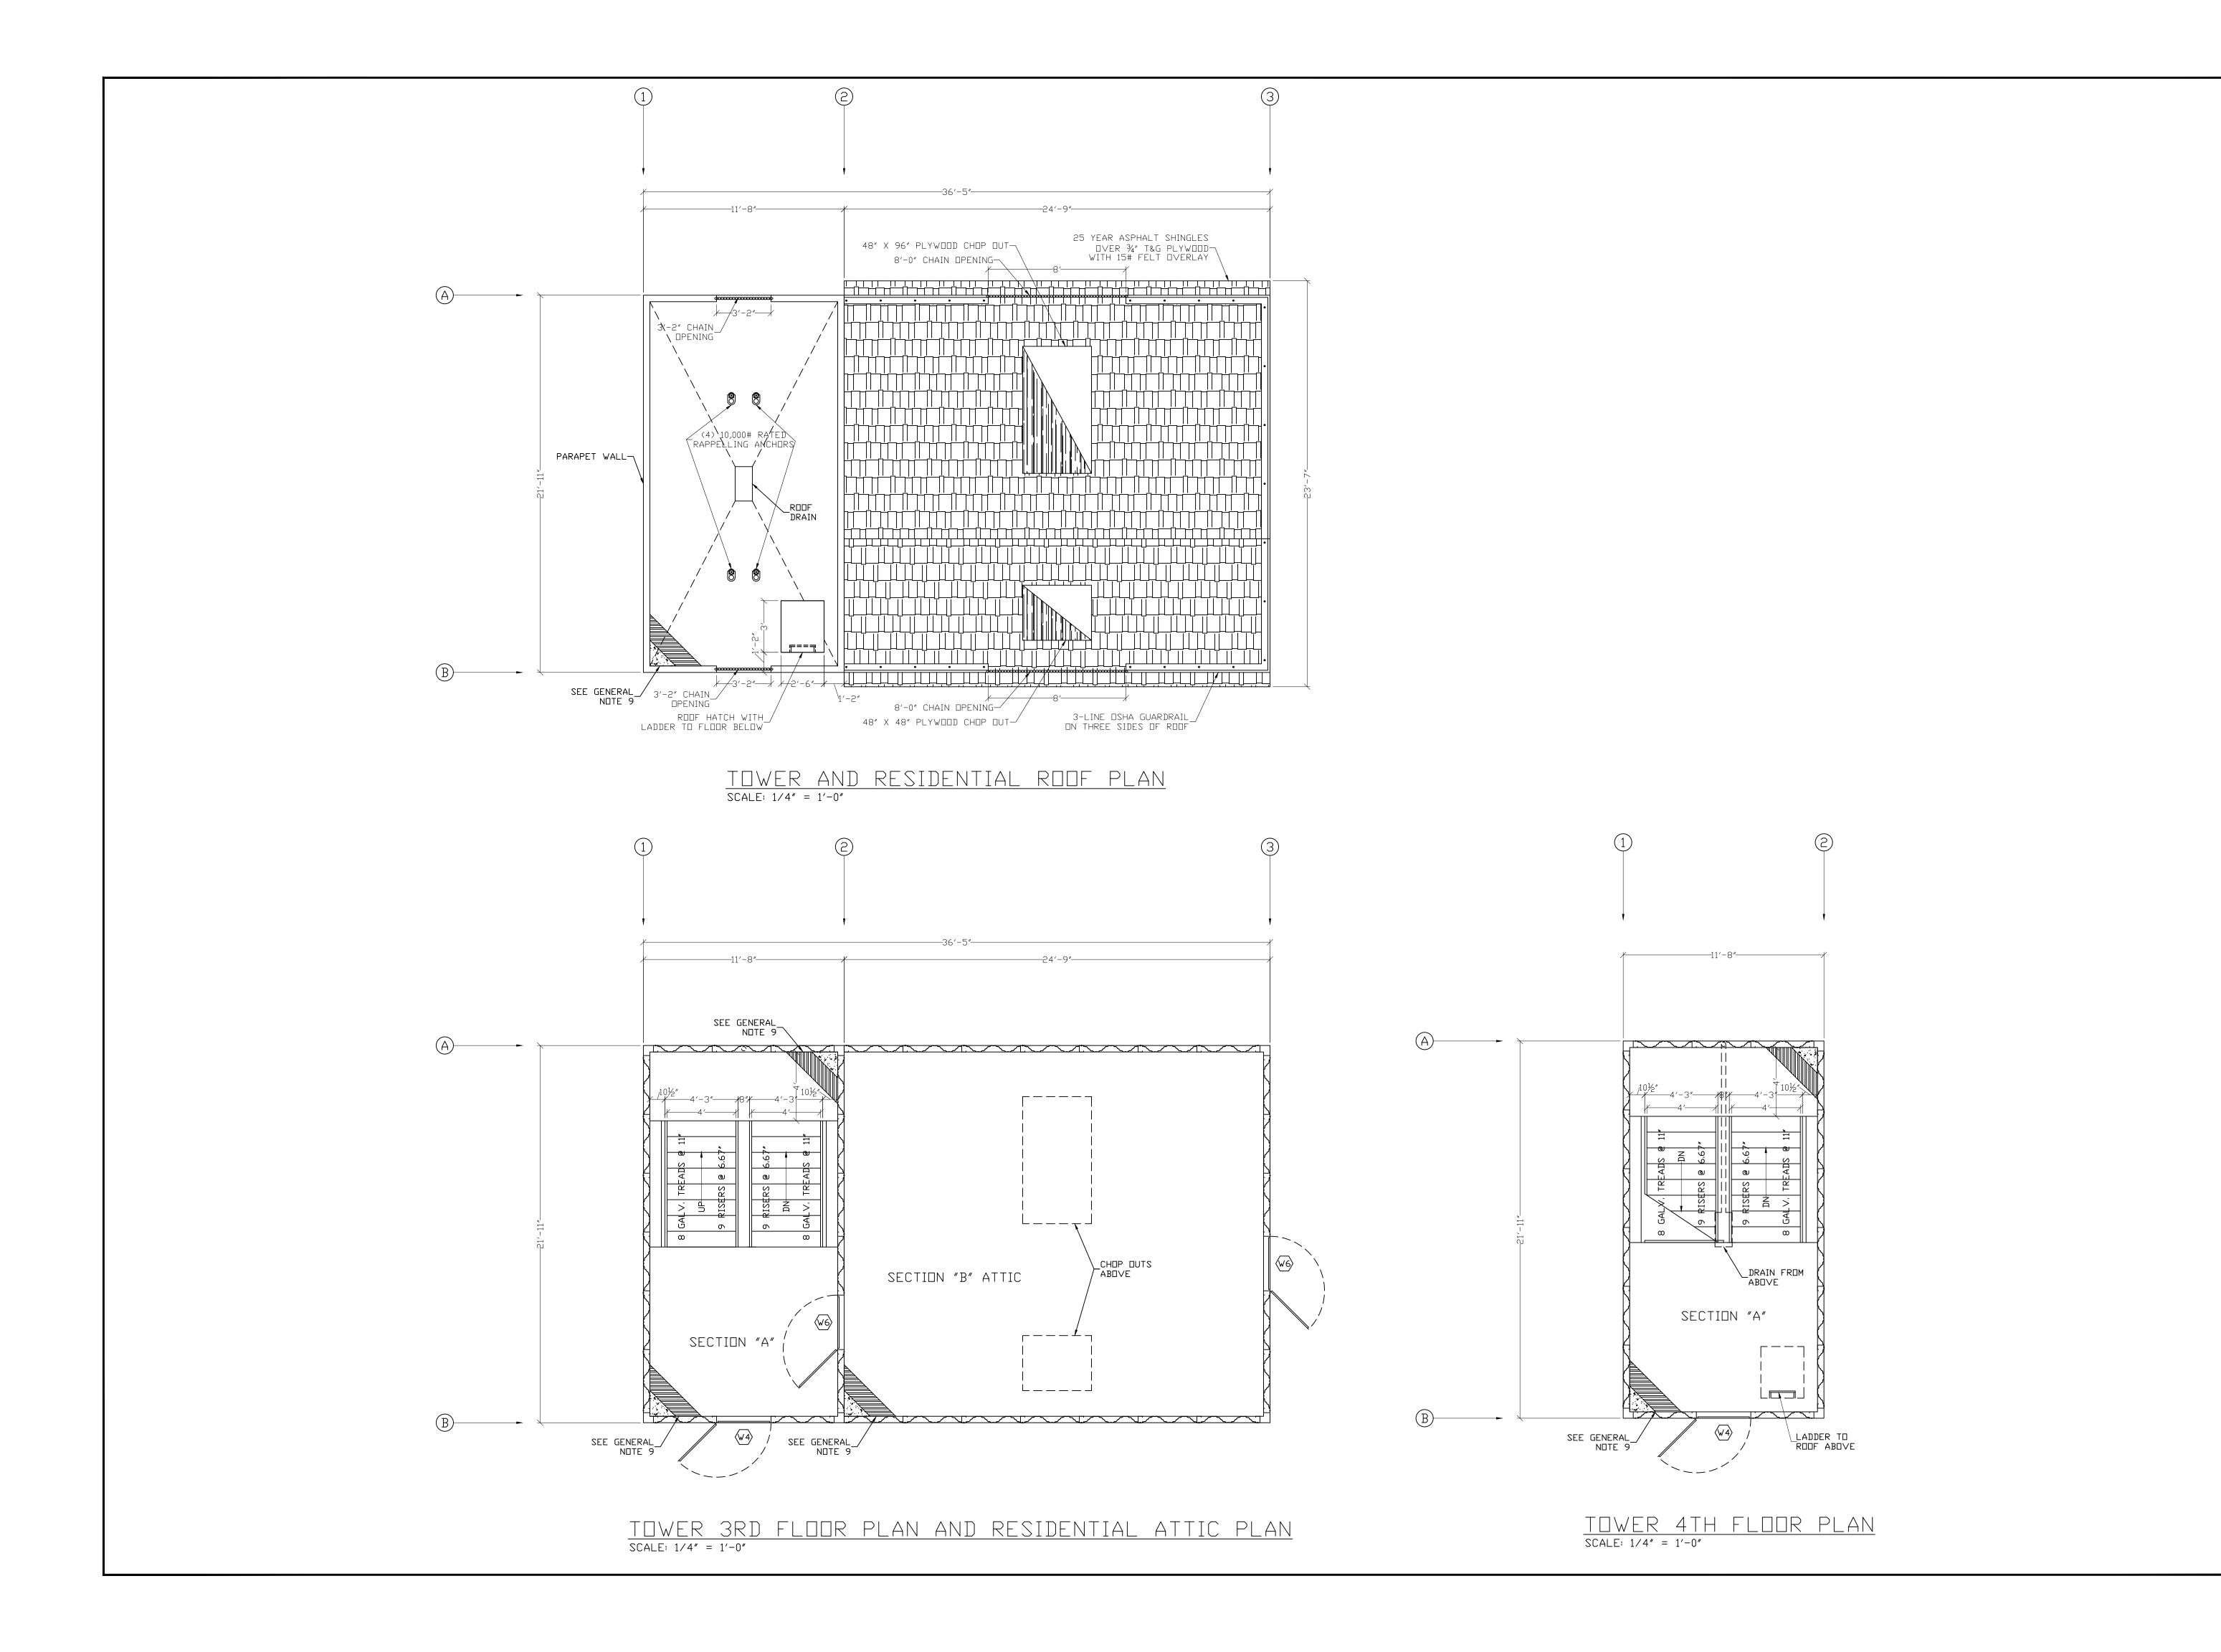

## GENERAL NOTES

- 1) THIS INFORMATION CONFORMS TO ALL APPLICABLE STANDARDS FOR FIRE TRAINING SIMULATORS AT THE TIME OF PREPARATION.
- 2) THE ERECTION CONTRACTOR ASSUMES RESPONSIBILITY FOR ALL MATERIALS, AT THE TIME OF DELIVERY. THIS CONTRACTOR IS ALSO RESPONSIBLE TO ACCOUNT FOR ALL MATERIAL, AT TIME OF DELIVERY. IF THERE IS A DISCREPANCY IN THE MATERIAL DELIVERED, CONTACT WHP TRAININGTOWERS IMMEDIATELY IN ORDER TO MAKE PROPER ARRANGEMENTS TO PROVIDE THE NECESSARY MATERIAL.
- 3) THIS SET OF DRAWINGS IS INTENDED AS A CONCEPTUAL SET, PROVIDED FOR SECONDARY REFERENCE ONLY. REFER TO BEHLEN INDUSTRIES CONSTRUCTION DRAWINGS AND THE MISCELLANEOUS METALS DRAWINGS AS PRIMARY REFERENCE FOR EXACT MATERIAL DIMENSIONS, ERECTION, AND PROCEDURES.
- 4) THESE DRAWINGS, SPECIFICATIONS, IDEAS, DESIGNS, AND ARRANGEMENTS ARE AND SHALL REMAIN THE PROPERTY OF WHP TRAININGTOWERS AND NO PART THERE OF SHALL BE COPIED, REPRODUCED, OR USED IN CONNECTION WITH ANY WORK OR PROJECT OTHER THAN THE SPECIFIC PROJECT FOR WHICH THEY HAVE BEEN PREPARED WITHOUT WRITTEN CONSENT FROM WHP TRAININGTOWERS.
- 5) WRITTEN DIMENSIONS ON THESE DRAWINGS SHALL TAKE PRECEDENCE OVER SCALED DIMENSIONS. INSTALLING CONTRACTORS OR OWNERS SHALL VERIFY AND BE RESPONSIBLE FOR ALL DIMENSIONS AND CONDITIONS ON THE JOB AND WHP TRAININGTOWERS SHALL BE NOTIFIED IMMEDIATELY OF ANY VARIATIONS OR DISCREPANCIES FROM THE DIMENSIONS AND CONDITIONS SHOWN BY THESE DRAWINGS. ANY FIELD CHANGES OR MODIFICATIONS TO EITHER THE STRUCTURE OR ADDITIVE COMPONENTS MUST BE REPORTED AND APPROVED BY WHP TRAININGTOWERS PRIOR TO PERFORMING ANY WORK.
- 6) MISCELLANEOUS FIELD CUTTING AND FITTING OF BOTH STRUCTURAL AS WELL AS LIGHT GAUGE FRAMING COMPONENTS WILL BE NECESSARY TO BE ABLE TO PERFORM THE INSTALLATION PROCEDURES REQUIRED AND WILL BE CONSIDERED AS A STANDARD CONDITION AND REQUIREMENT FOR ERECTION OF THIS LIVE FIRE TRAINING SIMULATOR AND ITS COMPONENTS.
- 7) DOORS SHALL BE PAINTED 11 GA STEEL REINFORCED WITH STEEL CHANNEL. EACH EXTERIOR NON-BURN ROOM DOOR SHALL BE PROVIDED WITH (1) HEAVY-DUTY STAINLESS STEEL CONTINUOUS HINGE AND (1) COMMERCIAL GRADE KEYED LOCKSET. EACH INTERIOR NON-BURN ROOM DOOR SHALL BE PROVIDED WITH (1) HEAVY-DUTY STAINLESS STEEL CONTINUOUS HINGE AND (1) COMMERCIAL GRADE PASSAGE SET. EACH BURN ROOM DOOR SHALL BE PROVIDED WITH (1) HEAVY-DUTY STAINLESS STEEL CONTINUOUS HINGE, (1) SPRING-TYPE CLOSING DEVICE, (1) DOOR PULL, (1) ROLLER CATCH, AND (1) HASP FOR USE IN SECURING THE BUILDING WHEN NOT IN USE. ANY DOUBLE DOORS SHALL BE PROVIDED WITH (1) METAL ASTRIGAL, (1) INACTIVE LEAF, AND (1) CANE BOLT. DOOR HINGES SHALL BE MOUNTED TO STUDS A MINIMUM OF 4"X 12 GA. ALL FRAMED DOOR OPENINGS THAT DO NOT SIT ON THE CONCRETE STEM WALL SHALL EXTEND 6" FROM THE BOTTOM OF DOOR SLAB TO PROVIDE A 6"OPENING UNDER THE DOOR. ALL DOORS SHALL HAVE (1) HIGH-TEMP DOOR SWEEP INSTALLED ON THE OUTSWING SIDE OF THE DOOR TO COVER THE 6"OPENING. THE DOOR SWEEP SHALL DRAG AGAINST THE FINISHED FLOOR LEVEL.
- 8) WINDOW CLOSURES SHALL BE PAINTED 12 GA HOT-DIPPED GALVANIZED SINGLE LEAVES WITH A 1" DEEP PAN FRAME DESIGN. EACH NON-BURN ROOM CLOSURE ACCESSIBLE FROM THE GROUND SHALL BE PROVIDED WITH (1) STAINLESS STEEL CONTINUOS HINGE, (1) SLAM LATCH, (1) KEYED LEVER ON THE EXTERIOR SIDE OF THE CLOSURE, AND (1) HOLD-OPEN DEVICE. EACH NON-BURN ROOM CLOSURE NOT ACCESSIBLE FROM THE GROUND SHALL BE PROVIDED WITH (1) STAINLESS STEEL CONTINUOS HINGE, (1) SLAM LATCH, (1) PASSAGE LEVER ON THE EXTERIOR SIDE OF THE CLOSURE, (1) PASSAGE LEVER ON THE INTERIOR SIDE OF THE CLOSURE, AND (1) HOLD-OPEN DEVICE. EACH BURN ROOM CLOSURE SHALL BE PROVIDED WITH ONE OF THE ABOVE HARDWARE SETS AND SHALL INCLUDE (3) "PADGENITE" MOUNTING CHANNELS WELDED ON THE INTERIOR SIDE OF THE CLOSURE, ALL CLOSURES SHALL BE INSTALLED WITH EQUAL SPACING BETWEEN THE FRAMED OPENING AND THE CLOSURE PAN. ALL SILL ELEVATIONS SHALL BE 42" ABOVE FINISHED FLOOR ELEVATION.
- 9) FLOOR DECKS ABOVE GRADE SHALL BE CONCRETE OVER GALVANIZED 1.5" "C" DECK FASTENED DIRECTLY TO LEVEL FLOOR JOISTS PER THE BEHLEN INDUSTRIES CONSTRUCTION DRAWINGS. ALL FLOOR DECKS SHALL REQUIRE FIELD CUTTING AND FITTING AS REQUIRED TO ACCOMMODATE THE BUILDING CONFIGURATION. CONCRETE FILL SHALL BE PROVIDED OVER THE "C" DECK WITH MINIMUM 4" DEPTH AT THE EXTERIOR WALLS. CONCRETE SHALL BE A SMALL AGGREGATE CONCRETE WITH FIBER MESH REINFORCING. CONCRETE SHALL BE PITCHED TO EXTERIOR WALLS AND/OR DRAINS. FINISH SHALL BE A SLIP RESISTANT FINISH. (CONCRETE FILL BY OTHERS)
- 10) ALL CORRUGATED WALL PANELS ARE TO BE PREFINISHED IN ONE OF 9 STANDARD COLORS. COMPOUND CORRUGATED WALL PANELS ARE 3'-5" WIDE AND 4½" DEEP. COMPOUND CORRUGATED ROOF PANELS ARE TO BE GALVANIZED 3'-5" WIDE AND 7½" DEEP. ALL WALL AND ROOF PANELS ARE TO BE BOLTED AT 6" O.C. INCREMENTS UTILIZING 3/8" DIAMETER BOLT FASTENERS PROVIDED IN A COLOR TO MATCH THE WALL OR ROOF PANEL COLOR.
- 11) ALL INTERIOR WALL PARTITIONS SHALL BE CONSTRUCTED OF 4" X 18 GA GALVANIZED METAL STUDS AT 24" O.C. AND 4-1/8" X 18 GA
  GALVANIZED METAL TRACK. STUDS AT DOOR JAMB HINGES SHALL BE 4"X 12 GA. ALL SIDES OF INTERIOR PARTITIONS NOT RECEIVING BURN
  ROOM PANELS SHALL RECEIVE 18 GA GALVANIZED SHEETING FASTENED WITH #8 X 5/8" LOW PROFILE TEK SCREWS AT 12" O.C.

PROJECT NUMBER: 00-W-000 REVISION DATES
PROJECT ERECTOR: 1
DRAWN BY: JCM 2
REVIEWED BY: JPK 3
PRINT DATE: 00-00-00 4
THIRD FLOOR, FOURTH FLOOR
AND TOWER ROOF PLANS

FRONT SIDE ELEVATION

SCALE: 1/4" = 1'-0"