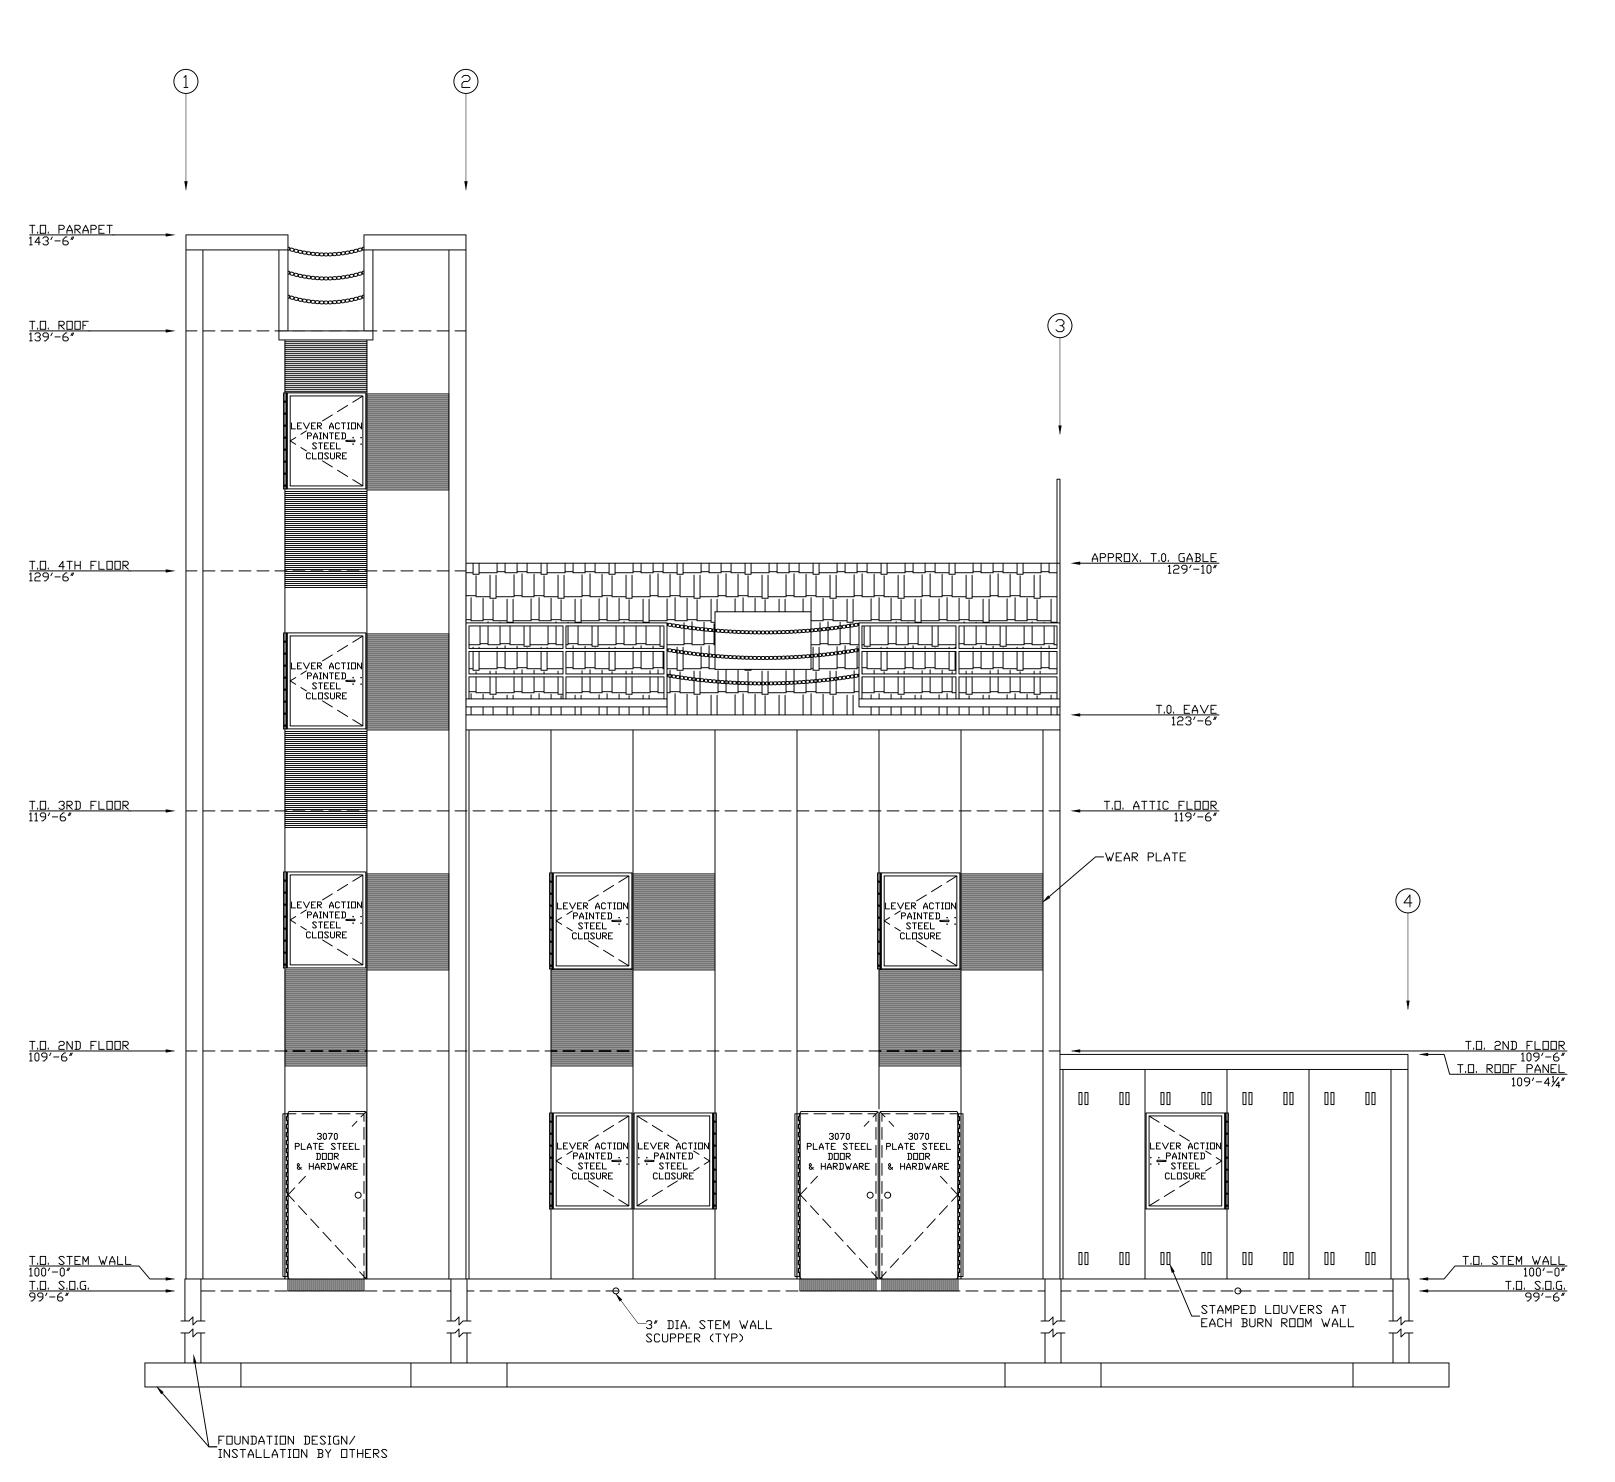

PROJECT NUMBER: 00-W-000 REVISION DATES
PROJECT ERECTOR: 1
DRAWN BY: JCM 2
REVIEWED BY: JPK 3
PRINT DATE: 00-00-00 4
THIRD FLOOR, FOURTH FLOOR
AND TOWER ROOF PLANS

FRONT SIDE ELEVATION

SCALE: 1/4" = 1'-0"