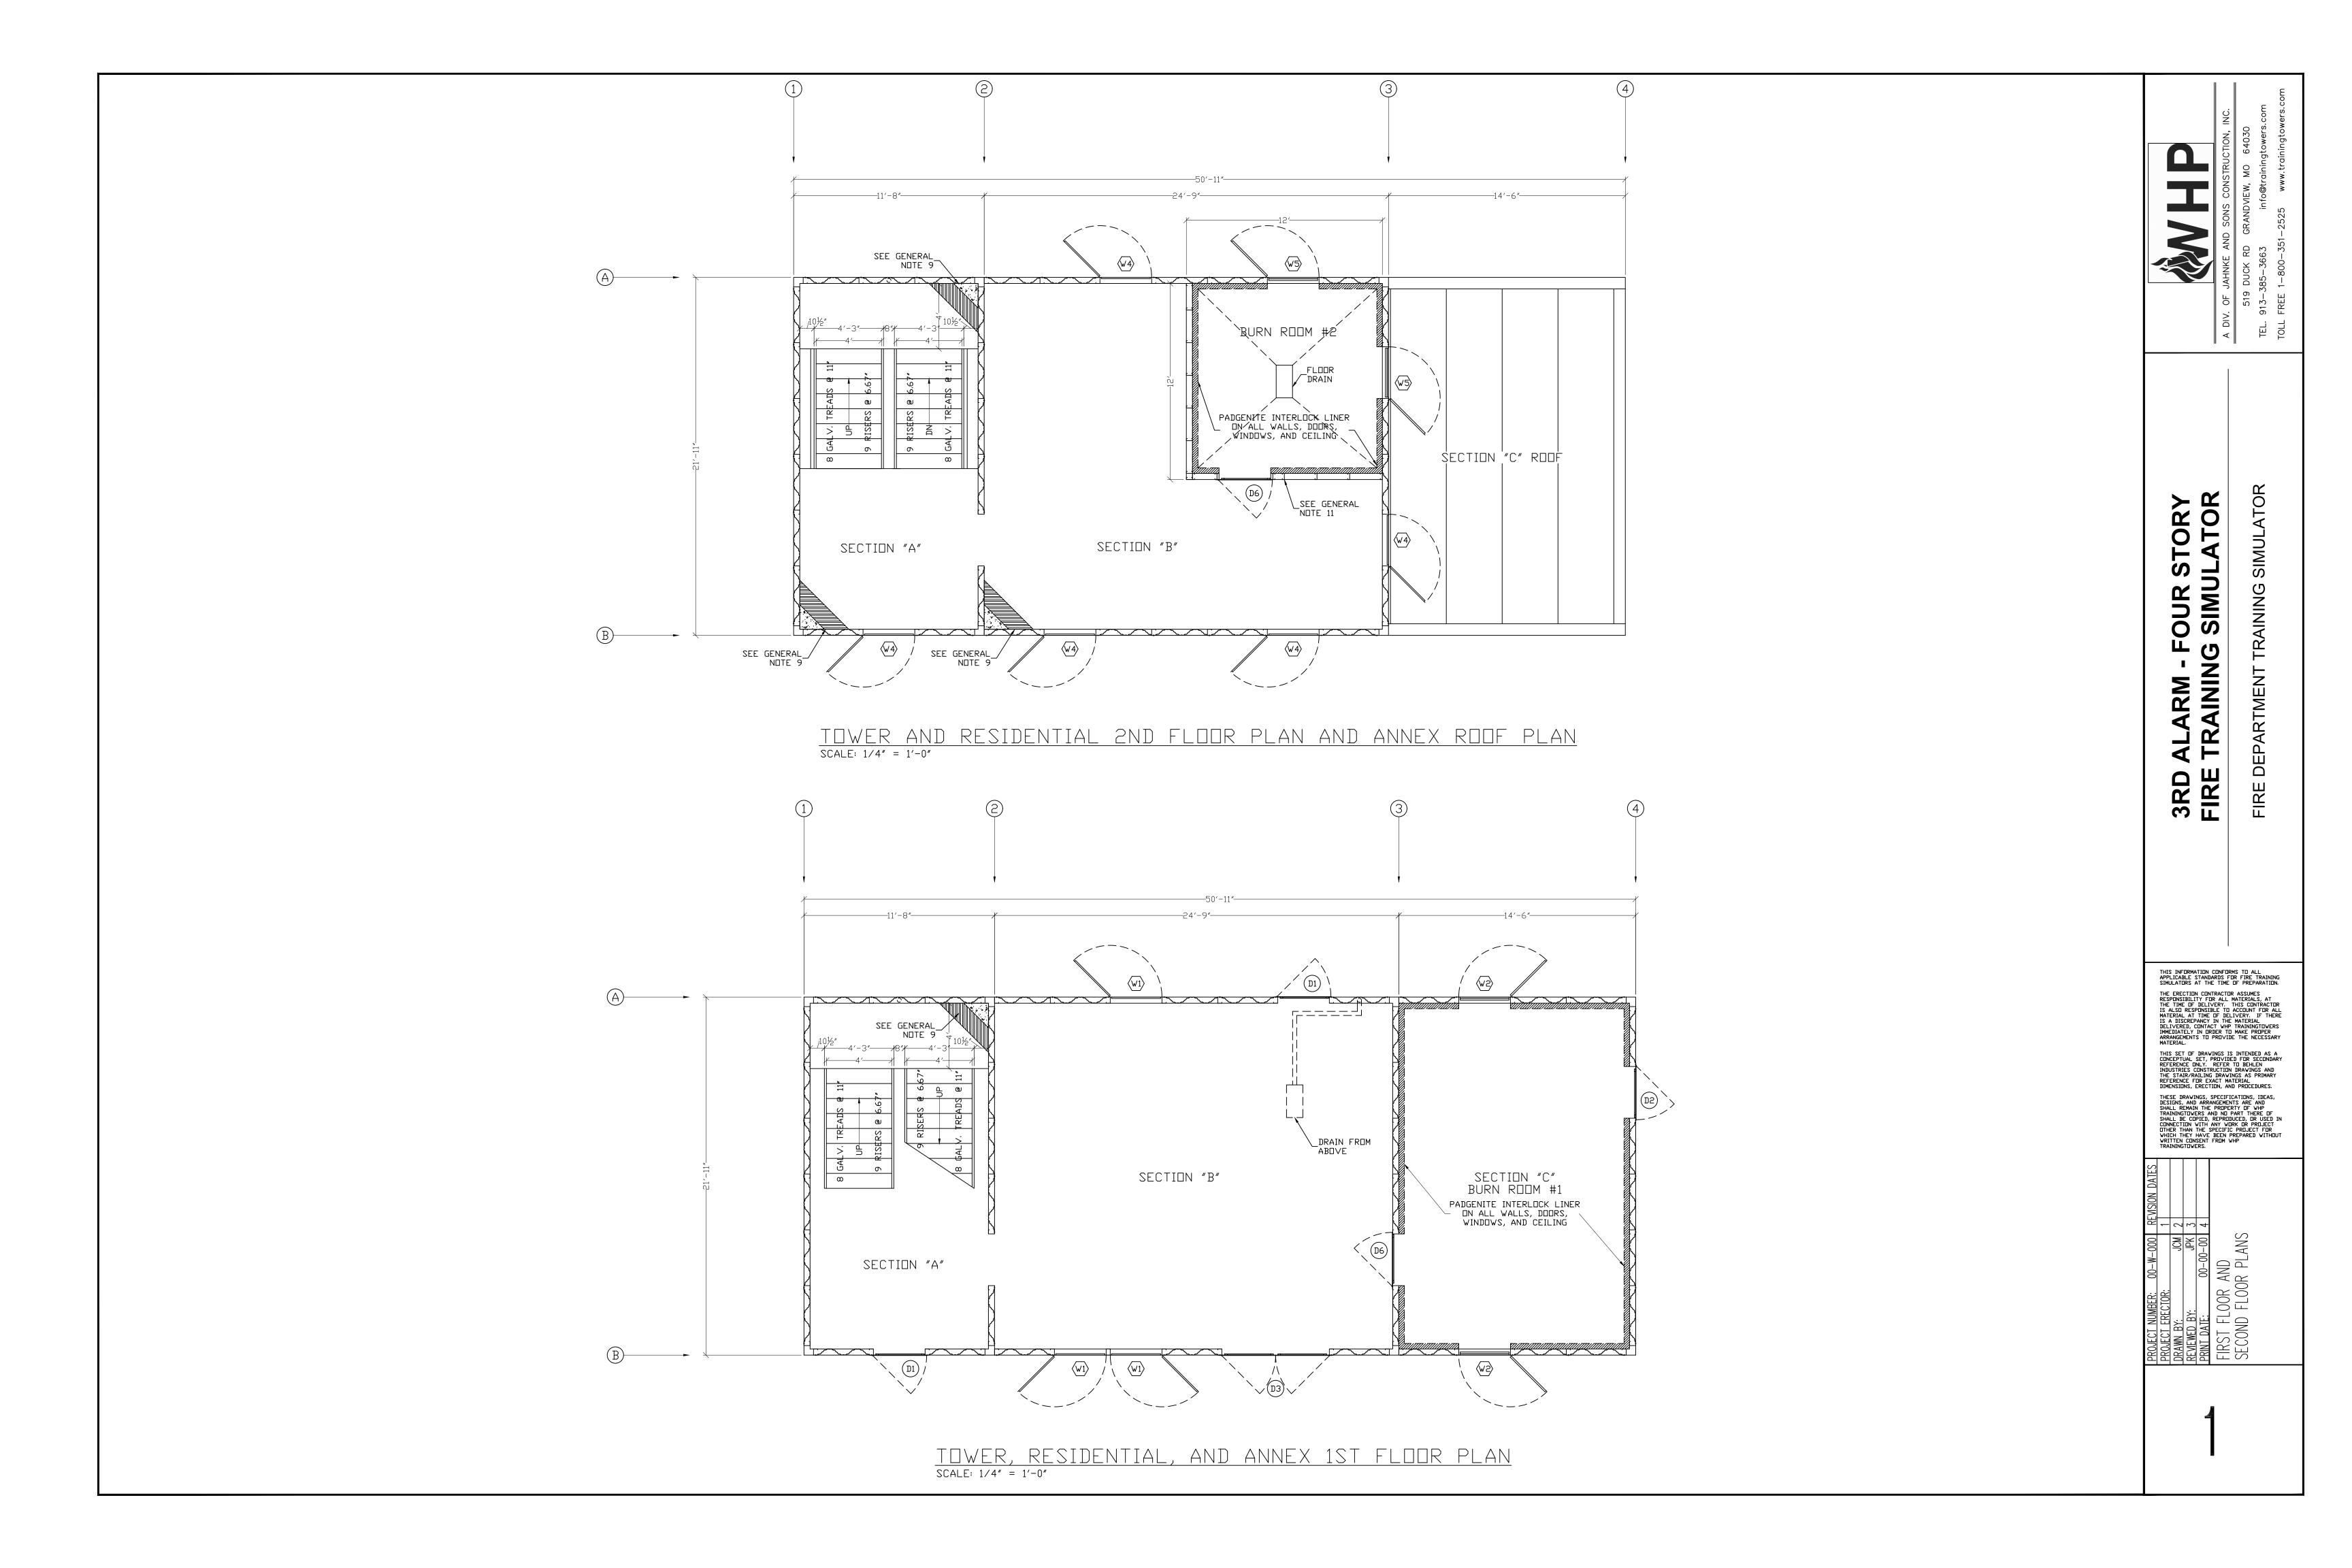

## GENERAL NOTES

- 1) THIS INFORMATION CONFORMS TO ALL APPLICABLE STANDARDS FOR FIRE TRAINING SIMULATORS AT THE TIME OF PREPARATION.
- 2) THE ERECTION CONTRACTOR ASSUMES RESPONSIBILITY FOR ALL MATERIALS, AT THE TIME OF DELIVERY. THIS CONTRACTOR IS ALSO RESPONSIBLE TO ACCOUNT FOR ALL MATERIAL, AT TIME OF DELIVERY. IF THERE IS A DISCREPANCY IN THE MATERIAL DELIVERED, CONTACT WHP TRAININGTOWERS IMMEDIATELY IN ORDER TO MAKE PROPER ARRANGEMENTS TO PROVIDE THE NECESSARY MATERIAL.
- 3) THIS SET OF DRAWINGS IS INTENDED AS A CONCEPTUAL SET, PROVIDED FOR SECONDARY REFERENCE ONLY. REFER TO BEHLEN INDUSTRIES CONSTRUCTION DRAWINGS AND THE MISCELLANEOUS METALS DRAWINGS AS PRIMARY REFERENCE FOR EXACT MATERIAL DIMENSIONS, ERECTION, AND PROCEDURES.
- 4) THESE DRAWINGS, SPECIFICATIONS, IDEAS, DESIGNS, AND ARRANGEMENTS ARE AND SHALL REMAIN THE PROPERTY OF WHP TRAININGTOWERS AND NO PART THERE OF SHALL BE COPIED, REPRODUCED, OR USED IN CONNECTION WITH ANY WORK OR PROJECT OTHER THAN THE SPECIFIC PROJECT FOR WHICH THEY HAVE BEEN PREPARED WITHOUT WRITTEN CONSENT FROM WHP TRAININGTOWERS.
- 5) WRITTEN DIMENSIONS ON THESE DRAWINGS SHALL TAKE PRECEDENCE OVER SCALED DIMENSIONS. INSTALLING CONTRACTORS OR OWNERS SHALL VERIFY AND BE RESPONSIBLE FOR ALL DIMENSIONS AND CONDITIONS ON THE JOB AND WHP TRAININGTOWERS SHALL BE NOTIFIED IMMEDIATELY OF ANY VARIATIONS OR DISCREPANCIES FROM THE DIMENSIONS AND CONDITIONS SHOWN BY THESE DRAWINGS. ANY FIELD CHANGES OR MODIFICATIONS TO EITHER THE STRUCTURE OR ADDITIVE COMPONENTS MUST BE REPORTED AND APPROVED BY WHP TRAININGTOWERS PRIOR TO PERFORMING ANY WORK.
- 6) MISCELLANEOUS FIELD CUTTING AND FITTING OF BOTH STRUCTURAL AS WELL AS LIGHT GAUGE FRAMING COMPONENTS WILL BE NECESSARY TO BE ABLE TO PERFORM THE INSTALLATION PROCEDURES REQUIRED AND WILL BE CONSIDERED AS A STANDARD CONDITION AND REQUIREMENT FOR ERECTION OF THIS LIVE FIRE TRAINING SIMULATOR AND ITS COMPONENTS.
- 7) DOORS SHALL BE PAINTED 11 GA STEEL REINFORCED WITH STEEL CHANNEL. EACH EXTERIOR NON-BURN ROOM DOOR SHALL BE PROVIDED WITH (1) HEAVY-DUTY STAINLESS STEEL CONTINUOUS HINGE AND (1) COMMERCIAL GRADE KEYED LOCKSET. EACH INTERIOR NON-BURN ROOM DOOR SHALL BE PROVIDED WITH (1) HEAVY-DUTY STAINLESS STEEL CONTINUOUS HINGE AND (1) COMMERCIAL GRADE PASSAGE SET. EACH BURN ROOM DOOR SHALL BE PROVIDED WITH (1) HEAVY-DUTY STAINLESS STEEL CONTINUOUS HINGE, (1) SPRING-TYPE CLOSING DEVICE, (1) DOOR PULL, (1) ROLLER CATCH, AND (1) HASP FOR USE IN SECURING THE BUILDING WHEN NOT IN USE. ANY DOUBLE DOORS SHALL BE PROVIDED WITH (1) METAL ASTRIGAL, (1) INACTIVE LEAF, AND (1) CANE BOLT. DOOR HINGES SHALL BE MOUNTED TO STUDS A MINIMUM OF 4"X 12 GA. ALL FRAMED DOOR OPENINGS THAT DO NOT SIT ON THE CONCRETE STEM WALL SHALL EXTEND 6" FROM THE BOTTOM OF DOOR SLAB TO PROVIDE A 6"OPENING UNDER THE DOOR. ALL DOORS SHALL HAVE (1) HIGH-TEMP DOOR SWEEP INSTALLED ON THE OUTSWING SIDE OF THE DOOR TO COVER THE 6"OPENING. THE DOOR SWEEP SHALL DRAG AGAINST THE FINISHED FLOOR LEVEL.
- 8) WINDOW CLOSURES SHALL BE PAINTED 12 GA HOT-DIPPED GALVANIZED SINGLE LEAVES WITH A 1" DEEP PAN FRAME DESIGN. EACH NON-BURN ROOM CLOSURE ACCESSIBLE FROM THE GROUND SHALL BE PROVIDED WITH (1) STAINLESS STEEL CONTINUOS HINGE, (1) SLAM LATCH, (1) KEYED LEVER ON THE EXTERIOR SIDE OF THE CLOSURE, AND (1) HOLD-OPEN DEVICE. EACH NON-BURN ROOM CLOSURE NOT ACCESSIBLE FROM THE GROUND SHALL BE PROVIDED WITH (1) STAINLESS STEEL CONTINUOS HINGE, (1) SLAM LATCH, (1) PASSAGE LEVER ON THE EXTERIOR SIDE OF THE CLOSURE, (1) PASSAGE LEVER ON THE INTERIOR SIDE OF THE CLOSURE, AND (1) HOLD-OPEN DEVICE. EACH BURN ROOM CLOSURE SHALL BE PROVIDED WITH ONE OF THE ABOVE HARDWARE SETS AND SHALL INCLUDE (3) "PADGENITE" MOUNTING CHANNELS WELDED ON THE INTERIOR SIDE OF THE CLOSURE, ALL CLOSURES SHALL BE INSTALLED WITH EQUAL SPACING BETWEEN THE FRAMED OPENING AND THE CLOSURE PAN. ALL SILL ELEVATIONS SHALL BE 42" ABOVE FINISHED FLOOR ELEVATION.
- 9) FLOOR DECKS ABOVE GRADE SHALL BE CONCRETE OVER GALVANIZED 1.5" "C" DECK FASTENED DIRECTLY TO LEVEL FLOOR JOISTS PER THE BEHLEN INDUSTRIES CONSTRUCTION DRAWINGS. ALL FLOOR DECKS SHALL REQUIRE FIELD CUTTING AND FITTING AS REQUIRED TO ACCOMMODATE THE BUILDING CONFIGURATION. CONCRETE FILL SHALL BE PROVIDED OVER THE "C" DECK WITH MINIMUM 4" DEPTH AT THE EXTERIOR WALLS. CONCRETE SHALL BE A SMALL AGGREGATE CONCRETE WITH FIBER MESH REINFORCING. CONCRETE SHALL BE PITCHED TO EXTERIOR WALLS AND/OR DRAINS. FINISH SHALL BE A SLIP RESISTANT FINISH. (CONCRETE FILL BY OTHERS)
- 10) ALL CORRUGATED WALL PANELS ARE TO BE PREFINISHED IN ONE OF 9 STANDARD COLORS. COMPOUND CORRUGATED WALL PANELS ARE 3'-5" WIDE AND 4½" DEEP. COMPOUND CORRUGATED ROOF PANELS ARE TO BE GALVANIZED 3'-5" WIDE AND 7½" DEEP. ALL WALL AND ROOF PANELS ARE TO BE BOLTED AT 6" O.C. INCREMENTS UTILIZING 3/8" DIAMETER BOLT FASTENERS PROVIDED IN A COLOR TO MATCH THE WALL OR ROOF PANEL COLOR.
- 11) ALL INTERIOR WALL PARTITIONS SHALL BE CONSTRUCTED OF 4" X 18 GA GALVANIZED METAL STUDS AT 24" O.C. AND 4-1/8" X 18 GA
  GALVANIZED METAL TRACK. STUDS AT DOOR JAMB HINGES SHALL BE 4"X 12 GA. ALL SIDES OF INTERIOR PARTITIONS NOT RECEIVING BURN
  ROOM PANELS SHALL RECEIVE 18 GA GALVANIZED SHEETING FASTENED WITH #8 X 5/8" LOW PROFILE TEK SCREWS AT 12" O.C.

## DESIGN LOADS

ROOF LOAD -- 100 PSF FLOOR LOAD -- 100 PSF ATTIC LOAD -- 100 PSF WIND LOAD -- -- MPH WIND EXPOSURE -- --

| WINDOW SHUTTER HARDWARE PACKAGES |                               |                  |                 |                       |                           |           |                            |  |  |  |  |  |
|----------------------------------|-------------------------------|------------------|-----------------|-----------------------|---------------------------|-----------|----------------------------|--|--|--|--|--|
| MARK<br>#                        | DESCRIPTION                   | ROUGH<br>OPENING | SHUTTER<br>LEAF | LOCKING HANDLE<br>KIT | NON-LOCKING HANDLE<br>KIT | HOLD OPEN | THERMAL LINING<br>CHANNELS |  |  |  |  |  |
| W1                               | LOCKING WINDOW SHUTTER        | 38"×49"          | 1               | 1                     |                           | 1         |                            |  |  |  |  |  |
| W2                               | LOCKING BURN ROOM SHUTTER     | 38"×49"          | 1               | 1                     |                           | 1         | 1                          |  |  |  |  |  |
| W3                               | LOCKING ATTIC SHUTTER         | 38"×37"          | 1               | 1                     |                           | 1         |                            |  |  |  |  |  |
| W4                               | NON-LOCKING WINDOW SHUTTER    | 38″×49″          | 1               |                       | 1                         | 1         |                            |  |  |  |  |  |
| W5                               | NON-LOCKING BURN ROOM SHUTTER | 38″×49″          | 1               |                       | 1                         | 1         | 1                          |  |  |  |  |  |
| W6                               | NON-LOCKING ATTIC SHUTTER     | 38"×37"          | 1               |                       | 1                         | 1         |                            |  |  |  |  |  |

| MARK #   DESCRIPTION   ROUGH OPENING   LEAF   LEA | DOOR HARDWARE PACKAGES |                                |         |   |   |       |      |                |   |   |   |   |   |   |              |
|------------------------------------------------------------------------------------------------------------------------------------------------------------------------------------------------------------------------------------------------------------------------------------------------------------------------------------------------------------------------------------------------------------------------------------------------------------------------------------------------------------------------------------------------------------------------------------------------------------------------------------------------------------------------------------------------------------------------------------------------------------------------------------------------------------------------------------------------------------------------------------------------------------------------------------------------------------------------------------------------------------------------------------------------------------------------------------------------------------------------------------------------------------------------------------------------------------------------------------------------------------------------------------------------------------------------------------------------------------------------------------------------------------------------------------------------------------------------------------------------------------------------------------------------------------------------------------------------------------------------------------------------------------------------------------------------------------------------------------------------------------------------------------------------------------------------------------------------------------------------------------------------------------------------------------------------------------------------------------------------------------------------------------------------------------------------------------------------------------------------------|------------------------|--------------------------------|---------|---|---|-------|------|----------------|---|---|---|---|---|---|--------------|
| D2         EXTERIOR SINGLE BURN ROOM DOOR 38"x91"         1         1         1         1         1         1         1         1         1         1         1         1         1         1         1         1         1         1         1         1         1         1         1         1         1         1         1         1         1         1         1         1         1         1         1         1         1         1         1         1         1         1         1         1         1         1         1         1         1         1         1         1         1         1         1         1         1         1         1         1         1         1         1         1         1         1         1         1         1         1         1         1         1         1         1         1         1         1         1         1         1         1         1         1         1         1         1         1         1         1         1         1         1         1         1         1         1         1         1         1         1         1         1                                                                                                                                                                                                                                                                                                                                                                                                                                                                                                                                                                                                                                                                                                                                                                                                                                                                                                                                                                                                      |                        | DESCRIPTION                    |         |   |   | STEEL | אטטע | SWEEP<br>MOUNT |   |   |   |   |   |   | CANE<br>BOLT |
| D3         EXTERIOR DOUBLE PLATE DOOR         79"x91"         1         1         2         2         2         1         1         1         1         1         1         1         1         1         1         1         1         1         1         1         1         1         1         1         1         1         1         1         1         1         1         1         1         1         1         1         1         1         1         1         1         1         1         1         1         1         1         1         1         1         1         1         1         1         1         1         1         1         1         1         1         1         1         1         1         1         1         1         1         1         1         1         1         1         1         1         1         1         1         1         1         1         1         1         1         1         1         1         1         1         1         1         1         1         1         1         1         1         1         1         1         1                                                                                                                                                                                                                                                                                                                                                                                                                                                                                                                                                                                                                                                                                                                                                                                                                                                                                                                                                                                                            | D1                     | EXTERIOR SINGLE PLATE DOOR     | 38″×91″ | 1 |   | 1     | 1    | 1              | 1 | 1 |   |   |   |   |              |
| D4       EXTERIOR DOUBLE BURN ROOM DOOR 79"x91"       1       1       2       2       2       1       1       1       1         D5       INTERIOR SINGLE PLATE DOOR 38"x91"       1       1       1       1       1       1       1       1       1       1       1       1       1       1       1       1       1       1       1       1       1       1       1       1       1       1       1       1       1       1       1       1       1       1       1       1       1       1       1       1       1       1       1       1       1       1       1       1       1       1       1       1       1       1       1       1       1       1       1       1       1       1       1       1       1       1       1       1       1       1       1       1       1       1       1       1       1       1       1       1       1       1       1       1       1       1       1       1       1       1       1       1       1       1       1       1       1       1       1       1       1 </td <td>D2</td> <td>EXTERIOR SINGLE BURN ROOM DOOR</td> <td>38″×91″</td> <td>1</td> <td></td> <td>1</td> <td>1</td> <td>1</td> <td></td> <td></td> <td></td> <td>1</td> <td>1</td> <td></td> <td></td>                                                                                                                                                                                                                                                                                                                                                                                                                                                                                                                                                                                                                                                                                                                                                                                                                                                                                                  | D2                     | EXTERIOR SINGLE BURN ROOM DOOR | 38″×91″ | 1 |   | 1     | 1    | 1              |   |   |   | 1 | 1 |   |              |
| D5         INTERIOR SINGLE PLATE DOOR         38"x91"         1         1         1         1         1         1         1         1         1         1         1         1         1         1         1         1         1         1         1         1         1         1         1         1         1         1         1         1         1         1         1         1         1         1         1         1         1         1         1         1         1         1         1         1         1         1         1         1         1         1         1         1         1         1         1         1         1         1         1         1         1         1         1         1         1         1         1         1         1         1         1         1         1         1         1         1         1         1         1         1         1         1         1         1         1         1         1         1         1         1         1         1         1         1         1         1         1         1         1         1         1         1                                                                                                                                                                                                                                                                                                                                                                                                                                                                                                                                                                                                                                                                                                                                                                                                                                                                                                                                                                                                            | D3                     | EXTERIOR DOUBLE PLATE DOOR     | 79″×91″ | 1 | 1 | 2     | 2    | 2              | 1 | 1 |   |   | 1 | 1 | 1            |
| D6         INTERIOR SINGLE BURN ROOM DOOR 38"x91" 1         1         1         1         1         1         1         1         1         1         1         1         1         1         1         1         1         1         1         1         1         1         1         1         1         1         1         1         1         1         1         1         1         1         1         1         1         1         1         1         1         1         1         1         1         1         1         1         1         1         1         1         1         1         1         1         1         1         1         1         1         1         1         1         1         1         1         1         1         1         1         1         1         1         1         1         1         1         1         1         1         1         1         1         1         1         1         1         1         1         1         1         1         1         1         1         1         1         1         1         1         1         1         1                                                                                                                                                                                                                                                                                                                                                                                                                                                                                                                                                                                                                                                                                                                                                                                                                                                                                                                                                                                                    | D4                     | EXTERIOR DOUBLE BURN ROOM DOOR | 79″×91″ | 1 | 1 | 2     | 2    | 2              |   |   |   | 1 | 1 | 1 | 1            |
| D7 INTERIOR DOUBLE PLATE DOOR 79"x91" 1 1 2 2 2 1 1 1 1 1                                                                                                                                                                                                                                                                                                                                                                                                                                                                                                                                                                                                                                                                                                                                                                                                                                                                                                                                                                                                                                                                                                                                                                                                                                                                                                                                                                                                                                                                                                                                                                                                                                                                                                                                                                                                                                                                                                                                                                                                                                                                    | D5                     | INTERIOR SINGLE PLATE DOOR     | 38″×91″ | 1 |   | 1     | 1    | 1              | 1 |   | 1 |   |   |   |              |
|                                                                                                                                                                                                                                                                                                                                                                                                                                                                                                                                                                                                                                                                                                                                                                                                                                                                                                                                                                                                                                                                                                                                                                                                                                                                                                                                                                                                                                                                                                                                                                                                                                                                                                                                                                                                                                                                                                                                                                                                                                                                                                                              | D6                     | INTERIOR SINGLE BURN ROOM DOOR | 38″×91″ | 1 |   | 1     | 1    | 1              |   |   |   | 1 | 1 |   |              |
|                                                                                                                                                                                                                                                                                                                                                                                                                                                                                                                                                                                                                                                                                                                                                                                                                                                                                                                                                                                                                                                                                                                                                                                                                                                                                                                                                                                                                                                                                                                                                                                                                                                                                                                                                                                                                                                                                                                                                                                                                                                                                                                              | D7                     | INTERIOR DOUBLE PLATE DOOR     | 79″×91″ | 1 | 1 | 2     | 2    | 2              | 1 |   | 1 |   |   | 1 | 1            |
| D8   INTERIUR DUUBLE BURN RUUM DUUR  79"×91"   1   1   2   2   2                                                                                                                                                                                                                                                                                                                                                                                                                                                                                                                                                                                                                                                                                                                                                                                                                                                                                                                                                                                                                                                                                                                                                                                                                                                                                                                                                                                                                                                                                                                                                                                                                                                                                                                                                                                                                                                                                                                                                                                                                                                             | D8                     | INTERIOR DOUBLE BURN ROOM DOOR | 79″×91″ | 1 | 1 | 2     | 2    | 2              | _ |   |   | 1 | 1 | 1 | 1            |